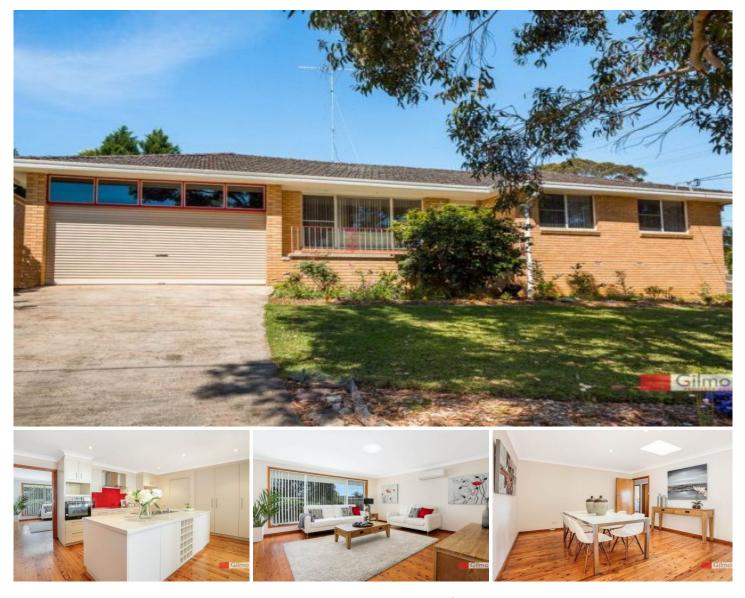

## 44 Coolibah Street CASTLE HILL NSW

OPEN HOME CANCELLED - Located only minutes from Castle Towers and North West rail link, with a walk to Castle Hill High School and Castle Hill Public School. Positioned on the high side in a highly sought after street, with a wonderful northerly aspect on a 714sqm block.

- Immaculate five bedroom home with formal lounge, rumpus room, two updated kitchens and two renovated bathrooms, creating endless possibilities. You can enjoy the entire home or take advantage of the potential for investment through the self-contained, two bedroom granny flat. Alternatively rent both sections for extra income.

- The rear yard is private and has a large covered pergola area featuring timber decking.

- Also including a double lock-up garage, two split air-conditioning systems, and side access for the granny flat this property is a must to inspect.