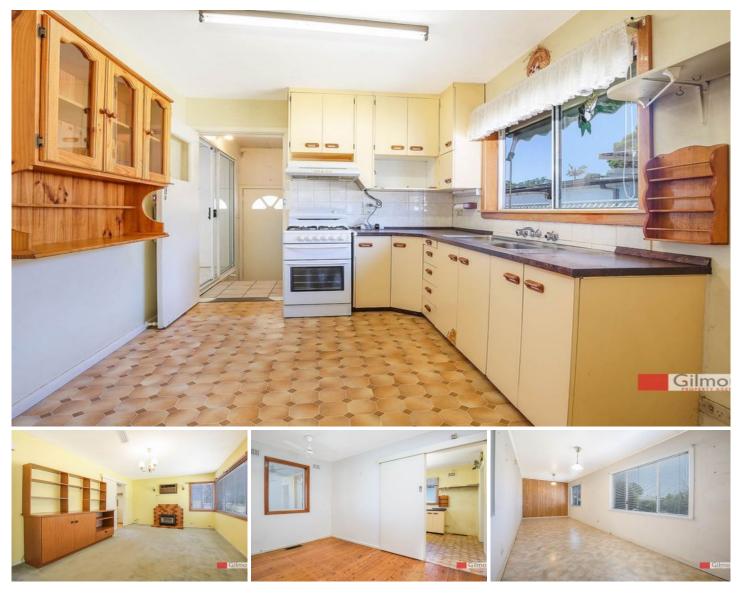

## 71 Earle Street DOONSIDE NSW

An excellent vinyl clad home with a tiled roof located in a quiet street on a huge 917sqm block. Two bedrooms and the massive master bedroom has a built in wardrobe. Terrific living space with a generous lounge room, a separate dining room and a sunroom which could be a third bedroom.

- The gas kitchen is functional and the bathroom is clean, neat and tidy. There is a reverse cycle air-conditioner, a gas heater and ceiling fans to help with the seasonal variations in temperature.

Outside there is an auto double size lock-up garage giving drive through access to the level back yard and there is an array of garden sheds, a greenhouse and gazebo to utilise.
Not many available with such a great size block. Inspect before it's going... going... gone!