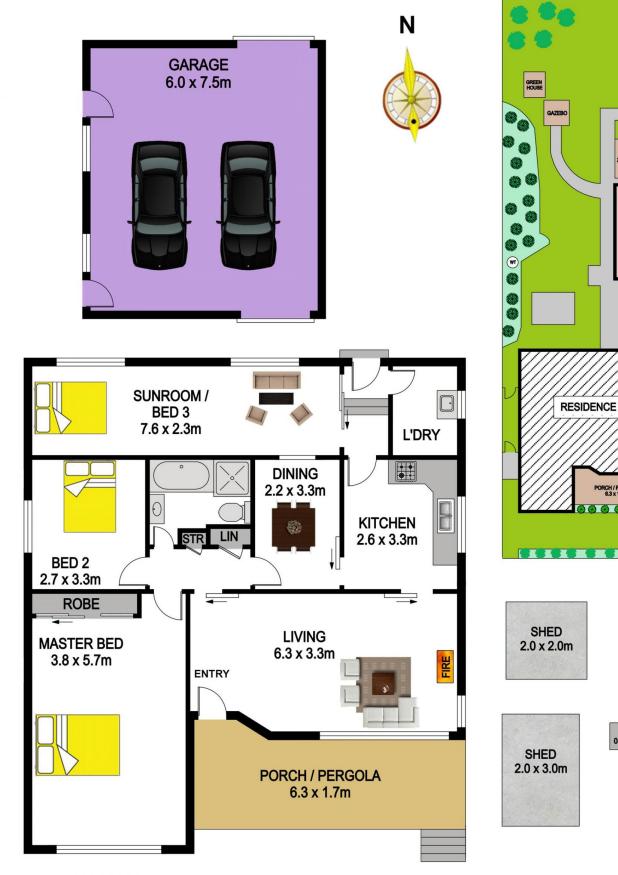

## DISCLAIMER

PLANS SHOWN ARE FOR MARKETING PURPOSES ONLY, ALL DIMENSIONS ARE APPROXIMATE AND NOT TO SCALE. THEY ARE SUBJECT TO ERRORS AND INACCURACIES AND NO LIABILITY WILL BE ACCEPTED. INTERESTED PARTIES SHOULD MAKE THEIR OWN INQUIRES.

SHED 0.5 x 1.0m

SHED 2.0 x 2.0m

Sax 1 dan

GARAGE 6.0 x 7.5m

SHED 2.0 x 3.0r

PORCH / PERGOLA 6.3 x 1.7m 00000