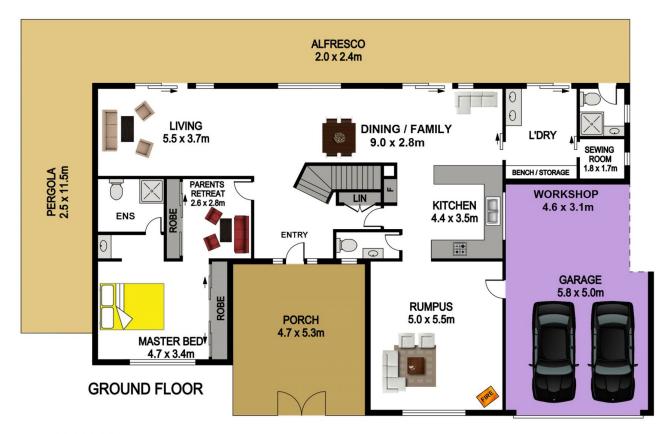

- The modern kitchen comes equipped with Caesarstone bench tops, excellent storage, dishwasher, and stainless steel appliances.

- The master bedroom is located downstairs and features two built-in robes, a parents retreat, and ensuite. Also on the ground floor is a large rumpus with combustion fire place creating the perfect family space. Upstairs features the main bathroom with separate toilet, a study with huge storage, and the remaining bedrooms. Second and third have built-in robes, built-in desk and ceiling fans, while the fourth bedroom has a built-in robe and ceiling fan. The fifth bedroom has two built-in robes.

- Moving outside to the private backyard, you can safely

5 🛤 3 🚔 2 🚘

Land Size : 930 sqm View : https://ww

: https://www.gilmour.com.au/sale/nsw/hills/c astle-hill/residential/house/5620736

Gilmour Property Agents 02 9899 3311

## DISCLAIMER

PLANS SHOWN ARE FOR MARKETING PURPOSES ONLY, ALL DIMENSIONS ARE APPROXIMATE AND NOT TO SCALE. THEY ARE SUBJECT TO ERRORS AND INACCURACIES AND NO LIABILITY WILL BE ACCEPTED. INTERESTED PARTIES SHOULD MAKE THEIR OWN INQUIRES.