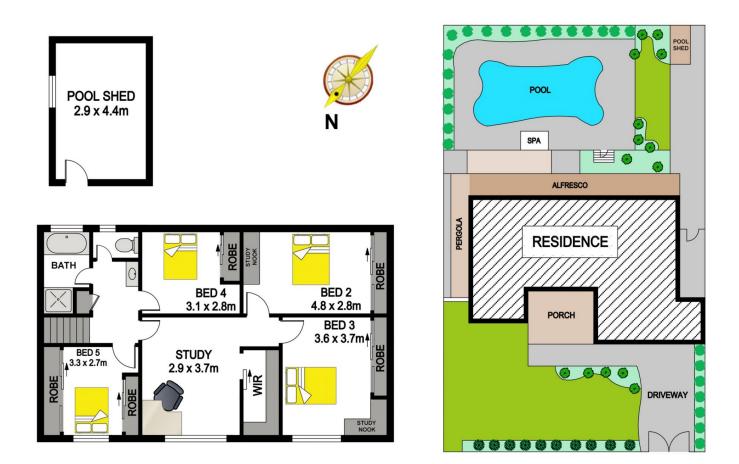

- The modern kitchen comes equipped with Caesarstone bench tops, excellent storage, dishwasher, and stainless steel appliances.

- The master bedroom is located downstairs and features two built-in robes, a parents retreat, and ensuite. Also on the ground floor is a large rumpus with combustion fire place creating the perfect family space. Upstairs features the main bathroom with separate toilet, a study with huge storage, and the remaining bedrooms. Second and third have built-in robes, built-in desk and ceiling fans, while the fourth bedroom has a built-in robe and ceiling fan. The fifth bedroom has two built-in robes.

- Moving outside to the private backyard, you can safely

5 🛤 3 🚔 2 🚘

Land Size : 930 sqm View : https://ww

: https://www.gilmour.com.au/sale/nsw/hills/c astle-hill/residential/house/5620736

Gilmour Property Agents 02 9899 3311

## DISCLAIMER

PLANS SHOWN ARE FOR MARKETING PURPOSES ONLY, ALL DIMENSIONS ARE APPROXIMATE AND NOT TO SCALE. THEY ARE SUBJECT TO ERRORS AND INACCURACIES AND NO LIABILITY WILL BE ACCEPTED. INTERESTED PARTIES SHOULD MAKE THEIR OWN INQUIRES.