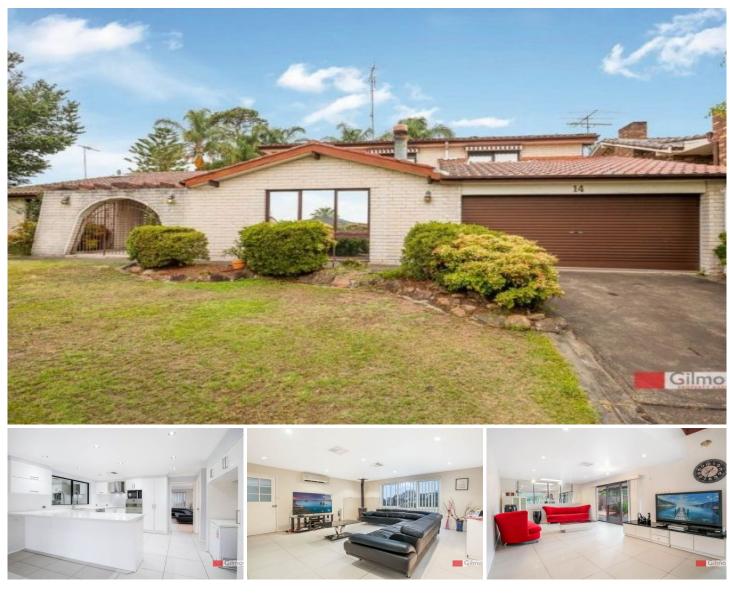

## 14 Britannia Road CASTLE HILL NSW

This large family home commands your attention as soon as you step through the door, with high vaulted ceilings welcoming you to the formal lounge and dining areas. Currently leased at \$790.00 per week until October 2017.

- The modern kitchen comes equipped with Caesarstone bench tops, excellent storage, dishwasher, and stainless steel appliances.

- The master bedroom is located downstairs and features two built-in robes, a parents retreat, and ensuite. Also on the ground floor is a large rumpus with combustion fire place creating the perfect family space. Upstairs features the main bathroom with separate toilet, a study with huge storage, and the remaining bedrooms. Second and third have built-in robes, built-in desk and ceiling fans, while the fourth bedroom has a built-in robe and ceiling fan. The fifth bedroom has two built-in robes.

- Moving outside to the private backyard, you can safely

5 🛤 3 🚔 2 🚘

Land Size : 930 sqm View : https://ww

: https://www.gilmour.com.au/sale/nsw/hills/c astle-hill/residential/house/5620736

Gilmour Property Agents 02 9899 3311