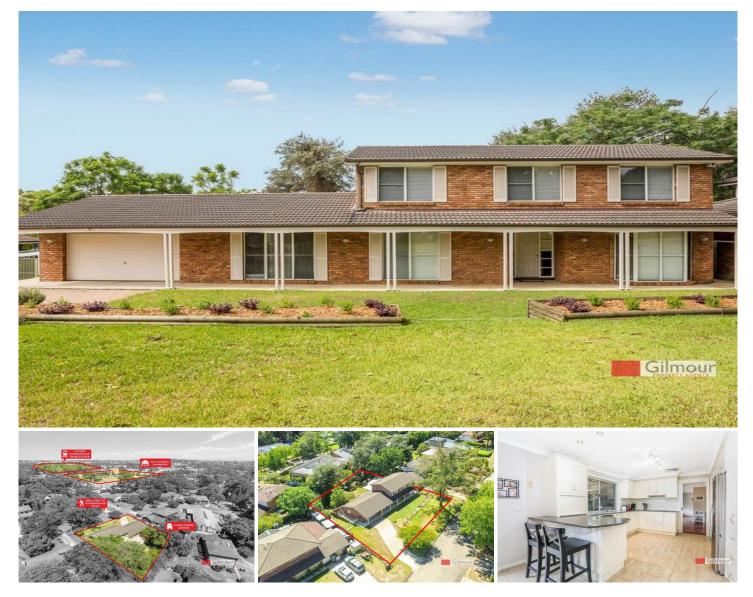

## 19 Belvedere Avenue CASTLE HILL NSW

Set on a huge 933 sqm block, this large five bedroom home within close proximity to the new train station enhances demand and therefore future capital growth.

- The flexible floor plan is perfectly suited to the extended family and includes a formal lounge and dining room and separate rumpus room with adjoining bathroom suitable for in-law accommodation or for a home office.

- At the heart of the home is a modern polyurethane kitchen with stone bench tops and stainless steel appliances.

- The property has three updated bathrooms, ducted air conditioning and enjoys a combination of tiles, carpet and polished timber flooring.

- Double garage, extra wide 30 metre frontage, side access and massive covered entertainment area that overlooks the enormous rear yard.

- Easy 400m walk to the new Showground Road station and buses via walkway access, linked directly to

## 5 🛤 3 🚔 2 🚘

Land Size : 933 sqm

View

Gilmour

: https://www.gilmour.com.au/sale/nsw/hills/c astle-hill/residential/house/5620741

Gilmour Property Agents 02 9899 3311