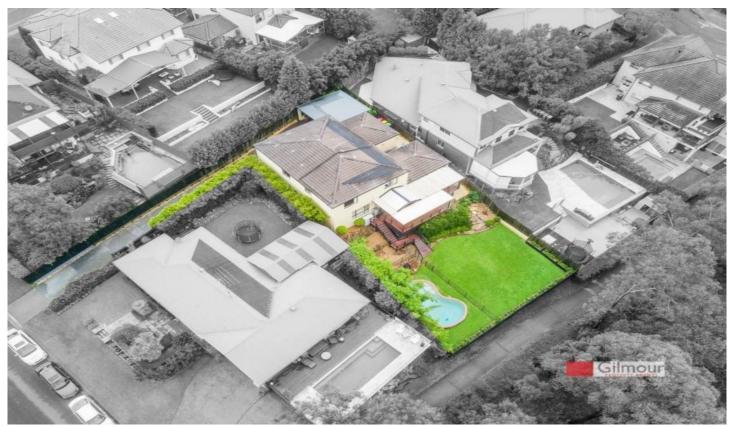

## **4 Morrisey Way ROUSE HILL NSW**

This impressive home is perfectly positioned on a terrific 858sqm block backing on to Caddies Creek bushland.

- There are four generous bedrooms all with ceiling fans and built-ins including the master bedroom with an enormous walk-in robe, ensuite, and sitting nook.
- Three spacious living areas comprising a formal lounge and dining area, huge tiled meals and separate rumpus family room as well as an upstairs TV area or teenagers retreat.
- The stylish kitchen is generously proportioned and features gas cooking, elegant finishes and feature timber breakfast bar.
- The rear yard is an extension of the enjoyment and includes large covered deck with commanding bush views, level grassed yard with salt water in-ground pool.
- Parking consists of an automatic double lock-up garage

4 🕒 2 🔓 4 😭

Land Size: 858 sqm

View : https://www.gilmour.com.au/sale/nsw/hills/ro

use-hill/residential/house/5620752

Gilmour

Gilmour Property Agents 02 9899 3311