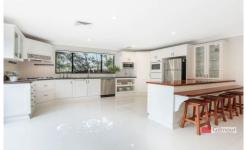

## **4 Morrisey Way ROUSE HILL NSW**

This impressive home is perfectly positioned on a terrific 858sqm block backing on to Caddies Creek bushland.

- There are four generous bedrooms all with ceiling fans and built-ins including the master bedroom with an enormous walk-in robe, ensuite, and sitting nook.
- Three spacious living areas comprising a formal lounge and dining area, huge tiled meals and separate rumpus family room as well as an upstairs TV area or teenagers retreat.
- The stylish kitchen is generously proportioned and features gas cooking, elegant finishes and feature timber breakfast bar.
- The rear yard is an extension of the enjoyment and includes large covered deck with commanding bush views, level grassed yard with salt water in-ground pool.
- Parking consists of an automatic double lock-up garage