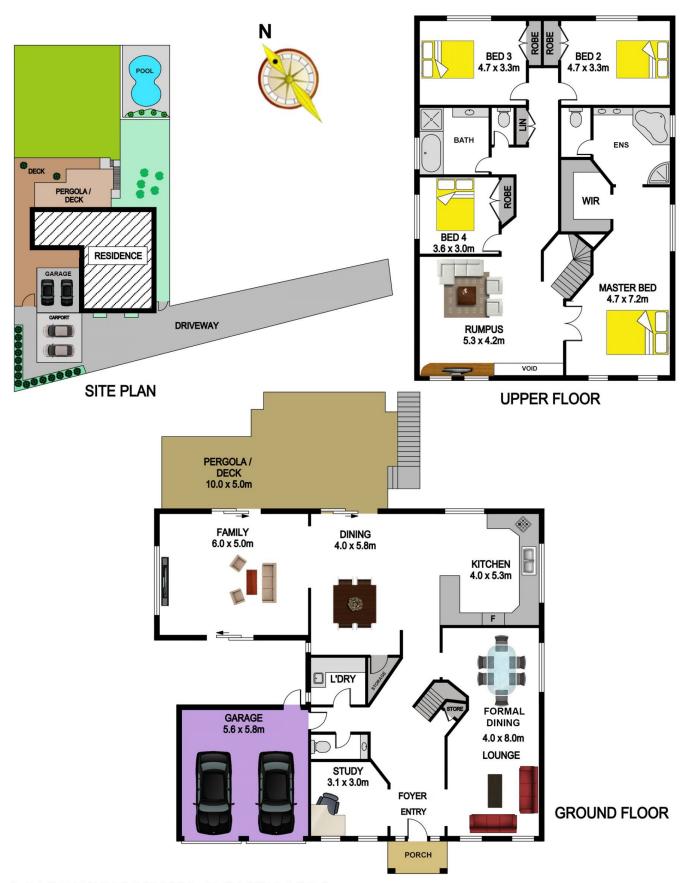

## **4 Morrisey Way ROUSE HILL NSW**

This impressive home is perfectly positioned on a terrific 858sqm block backing on to Caddies Creek bushland.

- There are four generous bedrooms all with ceiling fans and built-ins including the master bedroom with an enormous walk-in robe, ensuite, and sitting nook.
- Three spacious living areas comprising a formal lounge and dining area, huge tiled meals and separate rumpus family room as well as an upstairs TV area or teenagers retreat.
- The stylish kitchen is generously proportioned and features gas cooking, elegant finishes and feature timber breakfast bar.
- The rear yard is an extension of the enjoyment and includes large covered deck with commanding bush views, level grassed yard with salt water in-ground pool.
- Parking consists of an automatic double lock-up garage

4 🕒 2 🔓 4 😭

Land Size: 858 sqm

View : https://www.gilmour.com.au/sale/nsw/hills/ro

use-hill/residential/house/5620752

Gilmour

Gilmour Property Agents 02 9899 3311