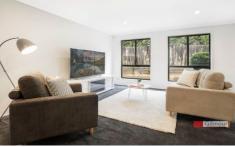

## **4 Morrisey Way ROUSE HILL NSW**

This impressive home is perfectly positioned on a terrific 858sqm block backing on to Caddies Creek bushland.

- There are four generous bedrooms all with ceiling fans and built-ins including the master bedroom with an enormous walk-in robe, ensuite, and sitting nook.
- Three spacious living areas comprising a formal lounge and dining area, huge tiled meals and separate rumpus family room as well as an upstairs TV area or teenagers retreat.
- The stylish kitchen is generously proportioned and features gas cooking, elegant finishes and feature timber breakfast bar.
- The rear yard is an extension of the enjoyment and includes large covered deck with commanding bush views, level grassed yard with salt water in-ground pool.
- Parking consists of an automatic double lock-up garage