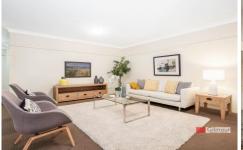

- Spacious open-plan interiors are in great condition. Filled with natural light, the living area features low-maintenance tiling and the dining space leads to a private balcony with leafy green outlook.
- Home chefs will love the light-filled modern kitchen with granite benchtops, gas stovetop and new dishwasher. A large breakfast bar separates the kitchen from the dining space great for a casual buffet!
- Large master bedroom features a walk-in robe and ensuite with shower, as well as access to a private balcony