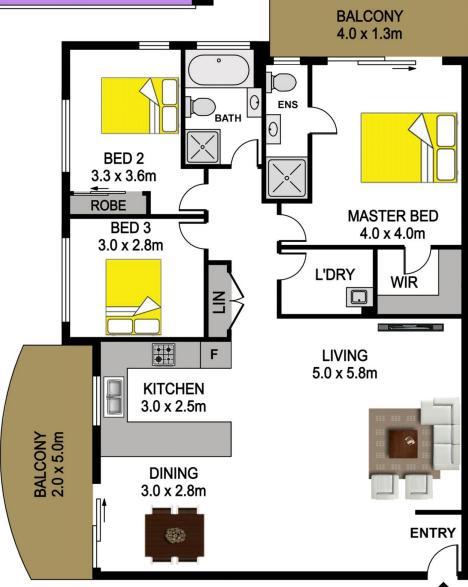

## 9/23-25 Showground Road Castle Hill NSW

Looking for excellent value? Situated at the rear of a boutique block of just 14 apartments, this attractive three-bedroom residence offers privacy and convenience in a great location. Here, you're within easy walking distance of the new train station, Castle Towers and local schools.

- Spacious open-plan interiors are in great condition. Filled with natural light, the living area features low-maintenance tiling and the dining space leads to a private balcony with leafy green outlook.
- Home chefs will love the light-filled modern kitchen with granite benchtops, gas stovetop and new dishwasher. A large breakfast bar separates the kitchen from the dining space great for a casual buffet!
- Large master bedroom features a walk-in robe and ensuite with shower, as well as access to a private balcony