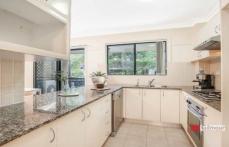

- Spacious open-plan interiors are in great condition. Filled with natural light, the living area features low-maintenance tiling and the dining space leads to a private balcony with leafy green outlook.
- Home chefs will love the light-filled modern kitchen with granite benchtops, gas stovetop and new dishwasher. A large breakfast bar separates the kitchen from the dining space great for a casual buffet!
- Large master bedroom features a walk-in robe and ensuite with shower, as well as access to a private balcony