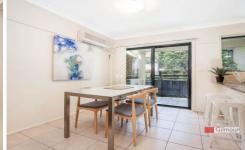

- Spacious open-plan interiors are in great condition. Filled with natural light, the living area features low-maintenance tiling and the dining space leads to a private balcony with leafy green outlook.
- Home chefs will love the light-filled modern kitchen with granite benchtops, gas stovetop and new dishwasher. A large breakfast bar separates the kitchen from the dining space great for a casual buffet!
- Large master bedroom features a walk-in robe and ensuite with shower, as well as access to a private balcony