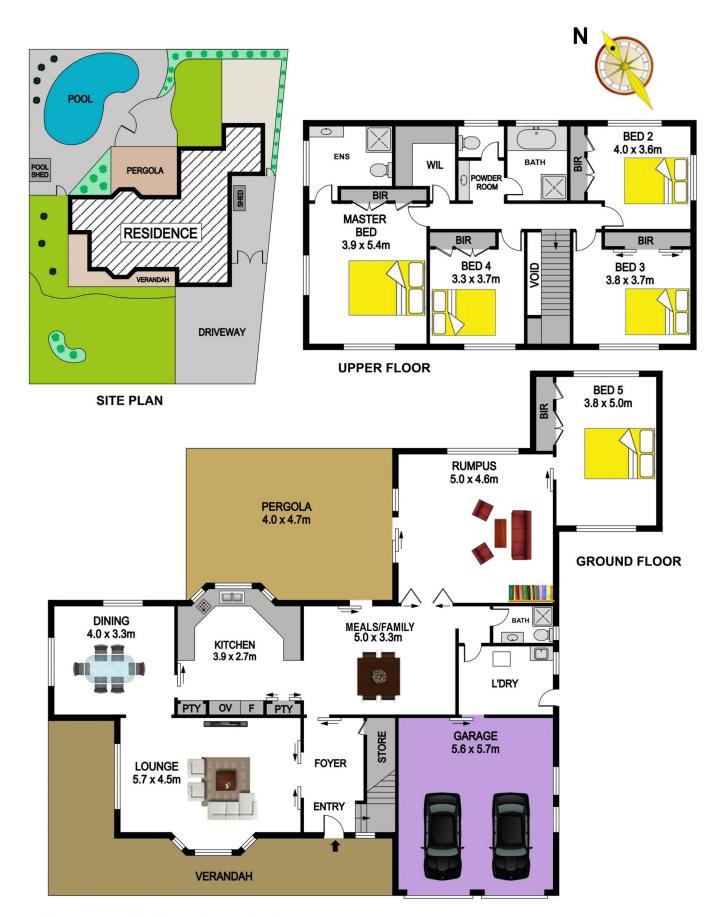

## 2 Settlers Close CASTLE HILL NSW

With commanding street appeal, set in a cul-de-sac location on a 900.6sqm parcel of land, this beautifully maintained family home is well proportioned and suited for today's family lifestyle. Open living areas flow to an undercover pergola with a sparkling in-ground pool, perfectly positioned amongst private and established gardens.

- Spacious separate lounge and dining rooms, timber kitchen offering modern appliances and adjoining a spacious meals/family area overlooking the pool.
- Expansive rumpus room adjoining an oversized fifth bedroom presenting ideal in-law accommodation.
- Featuring five generous bedrooms all with built-in wardrobes, master bedroom with en-suite, main bathroom upstairs and third bathroom downstairs.
- This versatile home has a double garage, ducted air conditioning, alarm, and large drive way with side access

## 5 🗀 3 🟪 2 🖨

Land Size: 900.6 sqm

View : https://www.gilmour.com.au/sale/nsw/hills/c

astle-hill/residential/house/5620765

Gilmour

Gilmour Property Agents 02 9899 3311