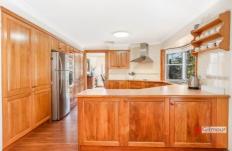

- Spacious separate lounge and dining rooms, timber kitchen offering modern appliances and adjoining a spacious meals/family area overlooking the pool.
- Expansive rumpus room adjoining an oversized fifth bedroom presenting ideal in-law accommodation.
- Featuring five generous bedrooms all with built-in wardrobes, master bedroom with en-suite, main bathroom upstairs and third bathroom downstairs.
- This versatile home has a double garage, ducted air conditioning, alarm, and large drive way with side access