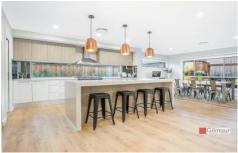

- Open-plan living areas are child-friendly and spacious; with a separate dining room, kids' playroom, lounge room and upstairs rumpus. The enormous main living room opens via bi-fold doors to an alfresco entertaining area and private backyard for the kids.
- Four bedrooms offer ample space for the whole family; each containing built-in robes and large windows. The immense master bedroom features a private balcony, walk-in robe and full ensuite with dual vanities and double showerhead.
- Large kitchen with island bench, Caesarstone surfaces and pendant feature lights. It's easy to cook up a storm with a double oven, gas cooktop, and butler's pantry complete