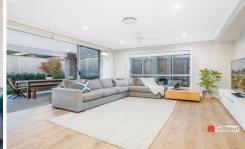

- Open-plan living areas are child-friendly and spacious; with a separate dining room, kids' playroom, lounge room and upstairs rumpus. The enormous main living room opens via bi-fold doors to an alfresco entertaining area and private backyard for the kids.
- Four bedrooms offer ample space for the whole family; each containing built-in robes and large windows. The immense master bedroom features a private balcony, walk-in robe and full ensuite with dual vanities and double showerhead.
- Large kitchen with island bench, Caesarstone surfaces and pendant feature lights. It's easy to cook up a storm with a double oven, gas cooktop, and butler's pantry complete