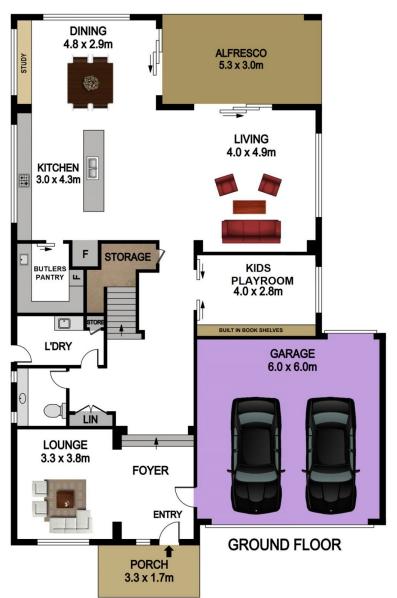

- Open-plan living areas are child-friendly and spacious; with a separate dining room, kids' playroom, lounge room and upstairs rumpus. The enormous main living room opens via bi-fold doors to an alfresco entertaining area and private backyard for the kids.
- Four bedrooms offer ample space for the whole family; each containing built-in robes and large windows. The immense master bedroom features a private balcony, walk-in robe and full ensuite with dual vanities and double showerhead.
- Large kitchen with island bench, Caesarstone surfaces and pendant feature lights. It's easy to cook up a storm with a double oven, gas cooktop, and butler's pantry complete