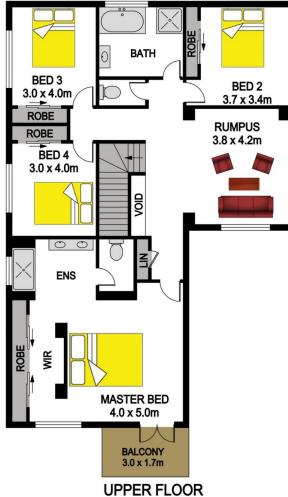

- Open-plan living areas are child-friendly and spacious; with a separate dining room, kids' playroom, lounge room and upstairs rumpus. The enormous main living room opens via bi-fold doors to an alfresco entertaining area and private backyard for the kids.
- Four bedrooms offer ample space for the whole family; each containing built-in robes and large windows. The immense master bedroom features a private balcony, walk-in robe and full ensuite with dual vanities and double showerhead.
- Large kitchen with island bench, Caesarstone surfaces and pendant feature lights. It's easy to cook up a storm with a double oven, gas cooktop, and butler's pantry complete