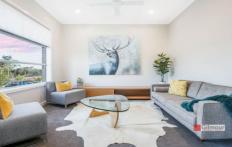

- Open-plan living areas are child-friendly and spacious; with a separate dining room, kids' playroom, lounge room and upstairs rumpus. The enormous main living room opens via bi-fold doors to an alfresco entertaining area and private backyard for the kids.
- Four bedrooms offer ample space for the whole family; each containing built-in robes and large windows. The immense master bedroom features a private balcony, walk-in robe and full ensuite with dual vanities and double showerhead.
- Large kitchen with island bench, Caesarstone surfaces and pendant feature lights. It's easy to cook up a storm with a double oven, gas cooktop, and butler's pantry complete