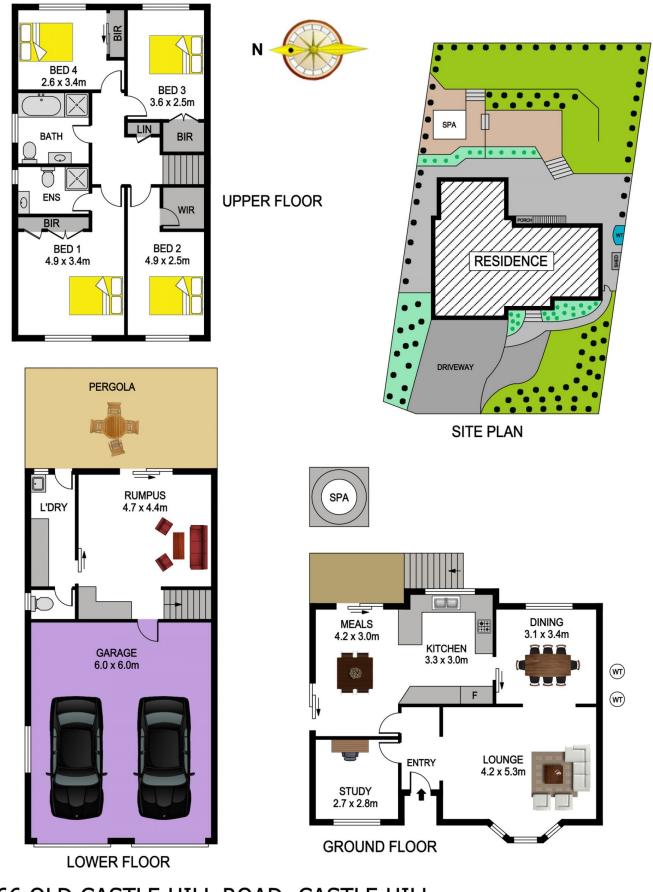

- Comprising four bedrooms, two bathrooms and double lock-up garage, this tri-level, brick family home is in excellent condition, with multiple living areas including a lounge room, dining room, open-plan kitchen and lower-level rumpus room opening to the backyard.

- Each bedroom offers built-in robes; the master bedroom also contains an ensuite, and one other bedroom features

## 66 OLD CASTLE HILL ROAD, CASTLE HILL

Disclaimer

All information contained herein is gathered from sources we consider to be reliable, however we cannot guarantee or give any warranty to the information provided.