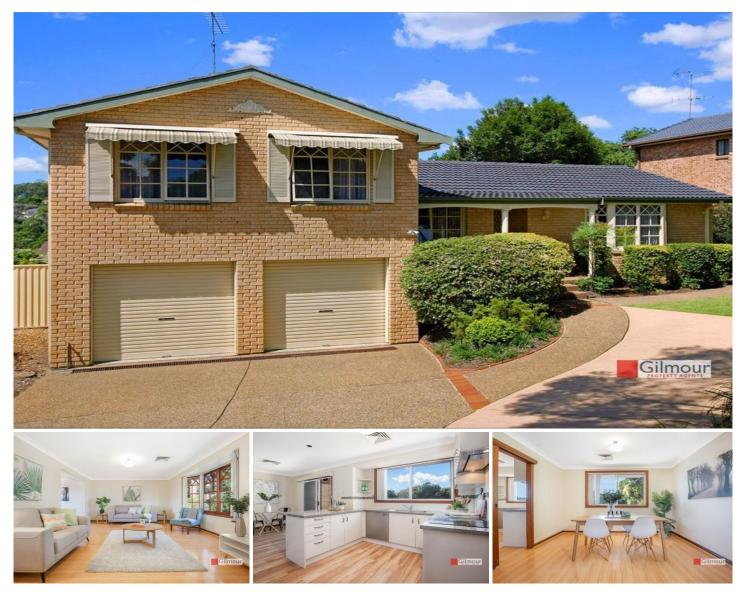

## 66 Old Castle Hill Road CASTLE HILL NSW

Located in a sought-after estate, this impressive four-bedroom home offers abundant space on a 913.6sqm block with sweeping views of Heritage Park and First Farm Drive Estate. Enjoy modern luxury, convenience and value in this well-connected location.

- Comprising four bedrooms, two bathrooms and double lock-up garage, this tri-level, brick family home is in excellent condition, with multiple living areas including a lounge room, dining room, open-plan kitchen and lower-level rumpus room opening to the backyard.

- Light-filled interiors feature timber flooring, a welcoming floor plan, and a clean and contemporary neutral colour scheme awaiting your personal style. In the formal lounge room, bay windows with dark wood finishes and ducted air-conditioning are particular highlights.

- Each bedroom offers built-in robes; the master bedroom also contains an ensuite, and one other bedroom features