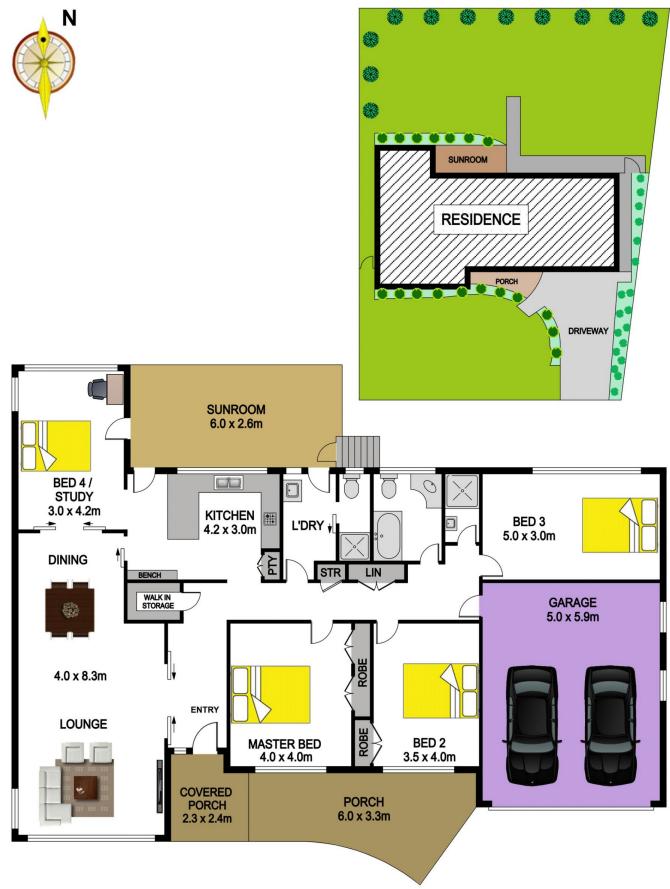

- Step inside freshly painted interiors filled with natural light. The layout offers a spacious combined lounge and dining area with a neutral colour scheme to complement your personal style.

- Four generous bedrooms offer the potential for a study or home office, built-in wardrobes to two and one bedroom adjoins the screened sunroom.

- Light and bright kitchen presents ample storage and bench space overlooking the sunroom. With two bathrooms the property accommodates for busy families.

- Comfort is assured in all seasons with both ducted and