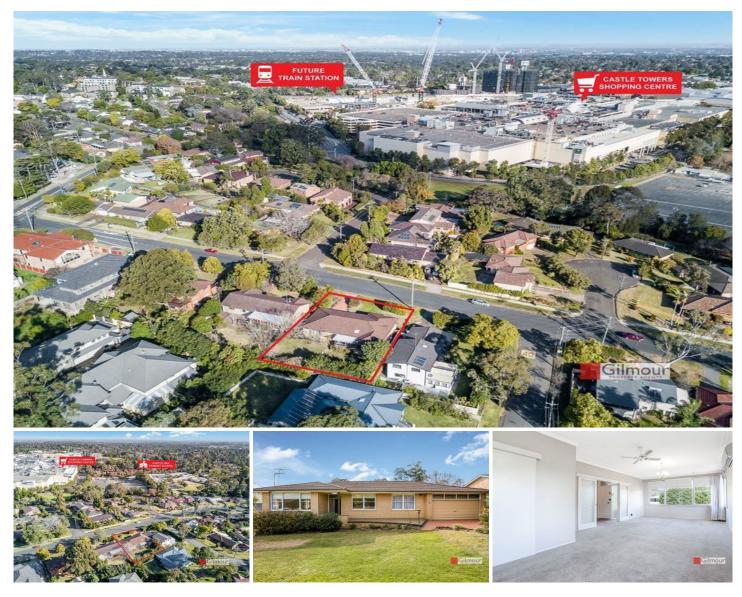

## 9 Gilham Street CASTLE HILL NSW

Ideally situated in the heart of Castle Hill, this delightful home presents abundant space and sunshine in a family-friendly locale. Enjoy a lifestyle of comfort and convenience within approximately 400m of Castle Towers Shopping Centre, as well as easy walking distance parks and quality local schools.

Gilmour

Land Size : 714.5 sqm

View : https://www.gilmour.com.au/sale/nsw/hills/c astle-hill/residential/house/5620775

Gilmour Property Agents 02 9899 3311