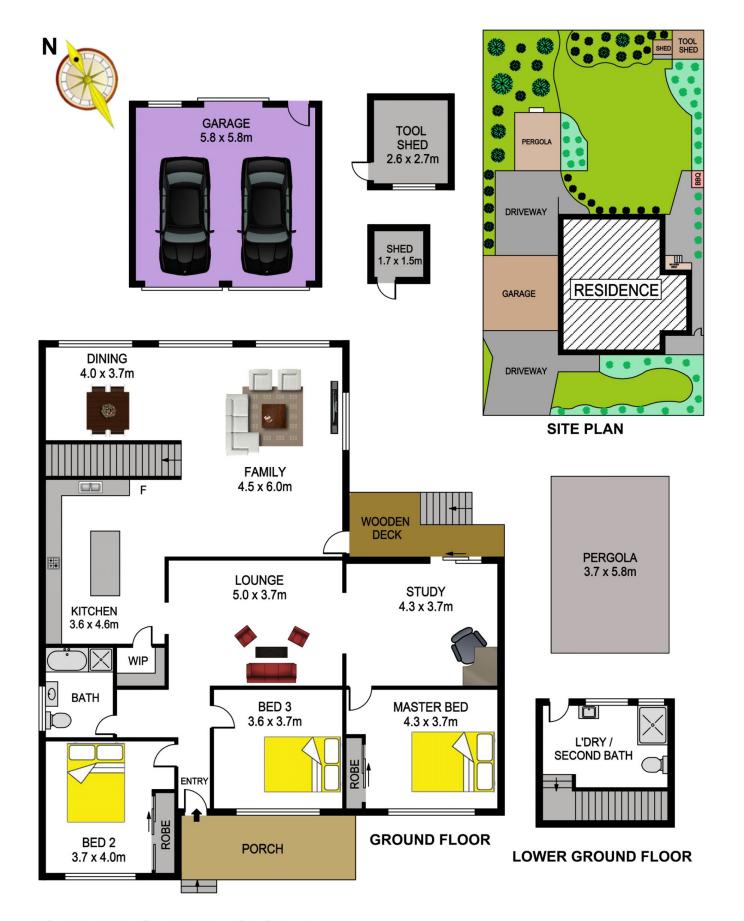

## 12 Marie Street CASTLE HILL NSW

Welcoming and spacious, this character-filled family home ticks all the boxes for owner-occupiers as well as investors. Set on a generous 897.9sqm block with R3 zoning, here you can enjoy a fantastic lifestyle within easy walking distance of Castle Hill Shopping Centre, as well as inspiring future potential.

- Immaculate living areas with high ceilings are filled with natural light. Find plenty of room to relax and entertain with separate lounge, dining and family rooms, as well as a large study suitable as a home-based office.
- Updated, open-plan kitchen features ample bench space and storage, with a central island and room for multiple cooks to whip up a feast.
- Three oversized bedrooms are updated with new carpet, two containing built-in robes and all featuring large windows with a leafy outlook.
- Outside, the enormous backyard presents