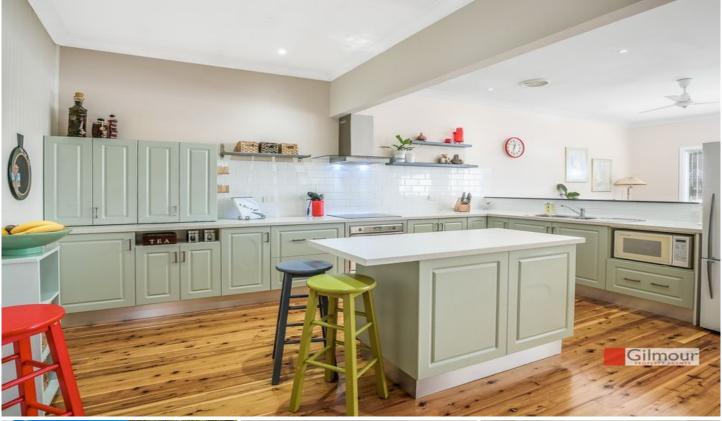

- Immaculate living areas with high ceilings are filled with natural light. Find plenty of room to relax and entertain with separate lounge, dining and family rooms, as well as a large study suitable as a home-based office.
- Updated, open-plan kitchen features ample bench space and storage, with a central island and room for multiple cooks to whip up a feast.
- Three oversized bedrooms are updated with new carpet, two containing built-in robes and all featuring large windows with a leafy outlook.
- Outside, the enormous backyard presents