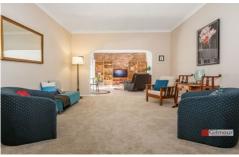

- Immaculate living areas with high ceilings are filled with natural light. Find plenty of room to relax and entertain with separate lounge, dining and family rooms, as well as a large study suitable as a home-based office.
- Updated, open-plan kitchen features ample bench space and storage, with a central island and room for multiple cooks to whip up a feast.
- Three oversized bedrooms are updated with new carpet, two containing built-in robes and all featuring large windows with a leafy outlook.
- Outside, the enormous backyard presents