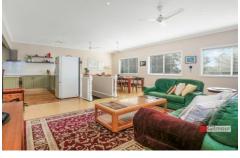

- Immaculate living areas with high ceilings are filled with natural light. Find plenty of room to relax and entertain with separate lounge, dining and family rooms, as well as a large study suitable as a home-based office.
- Updated, open-plan kitchen features ample bench space and storage, with a central island and room for multiple cooks to whip up a feast.
- Three oversized bedrooms are updated with new carpet, two containing built-in robes and all featuring large windows with a leafy outlook.
- Outside, the enormous backyard presents