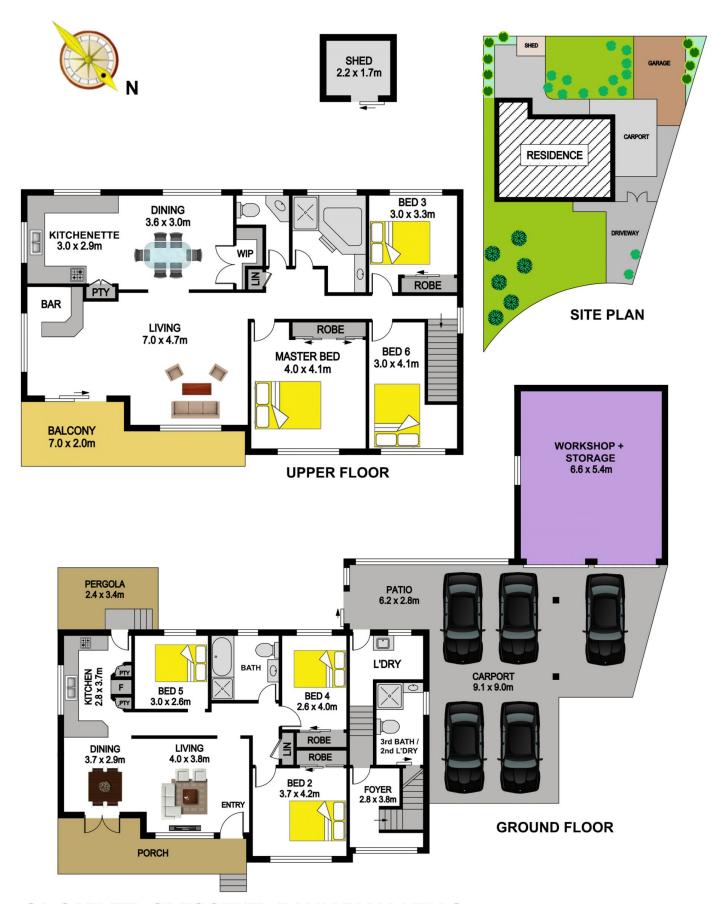

## 64 Carver Crescent BAULKHAM HILLS NSW

Located in a quiet crescent in the popular Roxborough Park Estate and in close proximity to Excelsior Primary School, Gilroy College, and city buses on Old Northern and Windsor Roads, is this fantastic opportunity. This spacious home presents ample possibilities for the growing family with room for the in-laws or an older child.

- Featuring six bedrooms, four of which have built-in wardrobes and three bathrooms, one of which is brand new.
- There are multiple living and dining areas along with a lovely balcony boasting district views and a sunny north aspect flowing from a bar room on the upper floor.
- Four air conditioners to take care of the seasonal variations in temperature and the 23 solar panels help ease the energy bills.
- There is off street parking for four to five cars, while the double garage size workshop with mezzanine storage is

6 😕 3 🔓 5 🗬

Land Size: 695.5 sqm

View : https://www.gilmour.com.au/sale/nsw/hills/b

aulkham-hills/residential/house/5620782

Craig Alexis 02 9899 3311