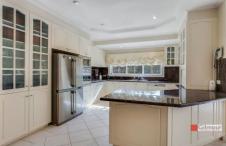

- Enjoy plenty of space with an open plan layout including a large tiled entertaining area flowing from the generous lounge and overlooking the low maintenance garden.
- Three well-proportioned and carpeted bedrooms are complete with built-in robes; the sunlit master bedroom also features an ensuite and two balconies. The upstairs study/retreat offers plenty of space to unwind or work quietly.
- An open plan kitchen is the heart of this home, with 40mm granite benches, gas cooking, ample storage and stainless steel Smeg appliances. Serving is easy with the kitchen leading to the tiled dining area or to the outdoor