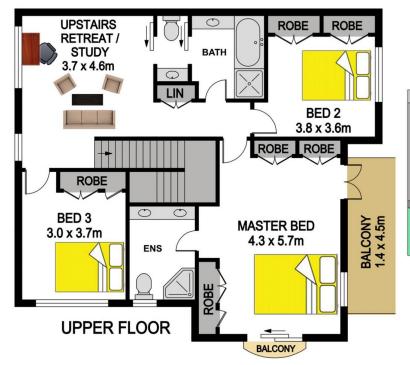

- Enjoy plenty of space with an open plan layout including a large tiled entertaining area flowing from the generous lounge and overlooking the low maintenance garden.
- Three well-proportioned and carpeted bedrooms are complete with built-in robes; the sunlit master bedroom also features an ensuite and two balconies. The upstairs study/retreat offers plenty of space to unwind or work quietly.
- An open plan kitchen is the heart of this home, with 40mm granite benches, gas cooking, ample storage and stainless steel Smeg appliances. Serving is easy with the kitchen leading to the tiled dining area or to the outdoor