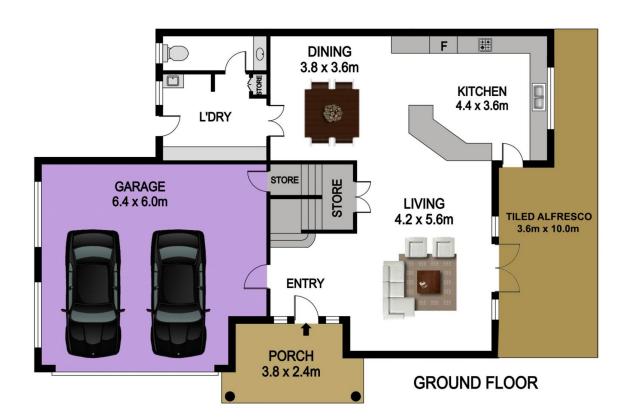

- Enjoy plenty of space with an open plan layout including a large tiled entertaining area flowing from the generous lounge and overlooking the low maintenance garden.
- Three well-proportioned and carpeted bedrooms are complete with built-in robes; the sunlit master bedroom also features an ensuite and two balconies. The upstairs study/retreat offers plenty of space to unwind or work quietly.
- An open plan kitchen is the heart of this home, with 40mm granite benches, gas cooking, ample storage and stainless steel Smeg appliances. Serving is easy with the kitchen leading to the tiled dining area or to the outdoor