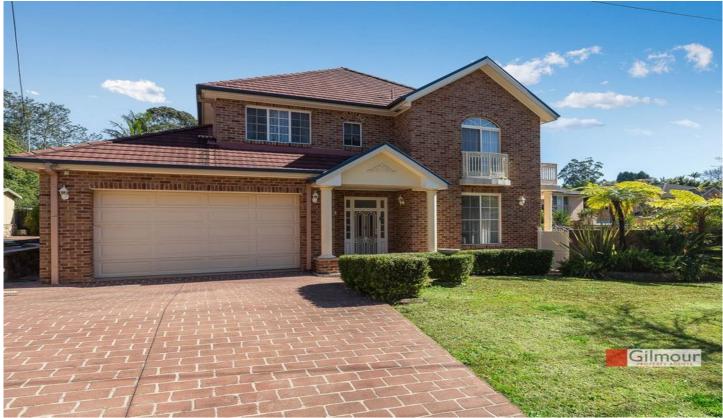

## 2A Roger Avenue CASTLE HILL NSW

This stunning two storey duplex offers a comfortable and convenient layout with sun drenched interiors. Custom built with quality fixtures and fittings throughout, this property includes full brick construction with 9ft ceilings downstairs, as well as a suspended concrete slab on the upper level.

- Enjoy plenty of space with an open plan layout including a large tiled entertaining area flowing from the generous lounge and overlooking the low maintenance garden.
- Three well-proportioned and carpeted bedrooms are complete with built-in robes; the sunlit master bedroom also features an ensuite and two balconies. The upstairs study/retreat offers plenty of space to unwind or work quietly.
- An open plan kitchen is the heart of this home, with 40mm granite benches, gas cooking, ample storage and stainless steel Smeg appliances. Serving is easy with the kitchen leading to the tiled dining area or to the outdoor