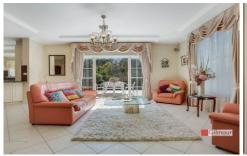

- Enjoy plenty of space with an open plan layout including a large tiled entertaining area flowing from the generous lounge and overlooking the low maintenance garden.
- Three well-proportioned and carpeted bedrooms are complete with built-in robes; the sunlit master bedroom also features an ensuite and two balconies. The upstairs study/retreat offers plenty of space to unwind or work quietly.
- An open plan kitchen is the heart of this home, with 40mm granite benches, gas cooking, ample storage and stainless steel Smeg appliances. Serving is easy with the kitchen leading to the tiled dining area or to the outdoor