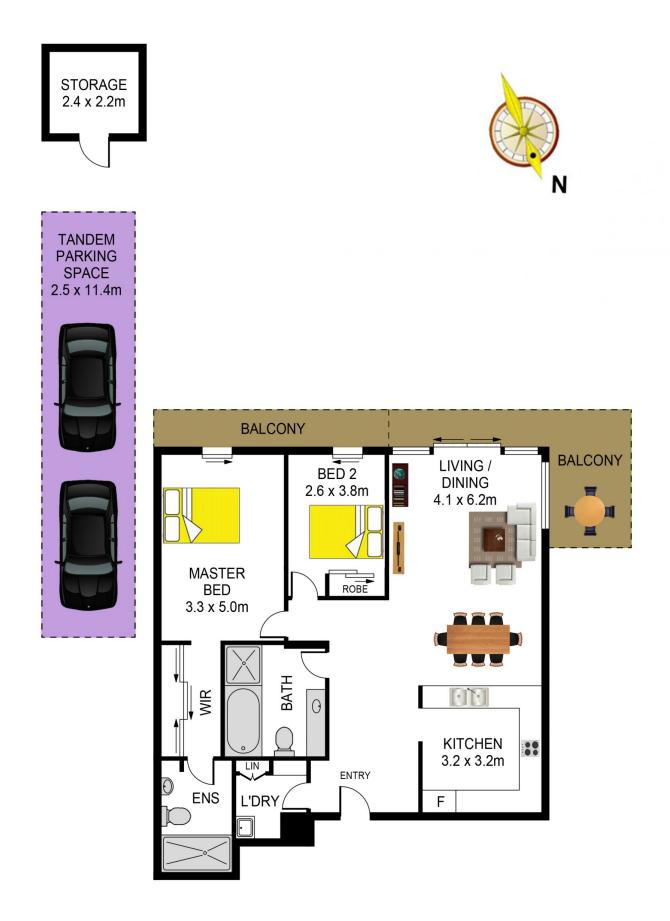

- The one owner apartment is in 'as new' pristine condition featuring two generous size bedrooms both with built-in wardrobes and balcony, with the master having a well appointed ensuite.

- In the light, bright and airy Polyurathane and Caesarstone gas kitchen you will be able to create culinary triumphs which will impress your friends and family. Ample living space with an open plan lounge and eating area.

- Ducted air conditioning takes out the seasonal variations

View : https://www.gilmour.com.au/sale/nsw/hills/castlehill/residential/apartment/5620784

Craig Alexis 02 9899 3311