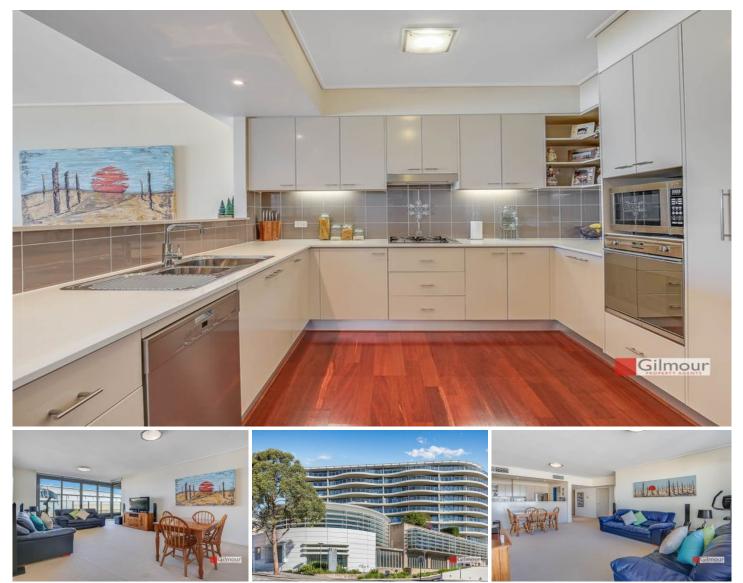

## 801/12 Pennant Street CASTLE HILL NSW

Welcome to your new home in the Horizons Building on top of the Castle Hill Library. This iconic building is sought after because it is located close to everything including the new train station under construction, the bus interchange, across the road from Castle Towers Shopping Centre plus a short walk to the primary and high schools. This security building is very well maintained and boasts a lovely sunny garden and grassed area for the residents to enjoy.

- The one owner apartment is in 'as new' pristine condition featuring two generous size bedrooms both with built-in wardrobes and balcony, with the master having a well appointed ensuite.

- In the light, bright and airy Polyurathane and Caesarstone gas kitchen you will be able to create culinary triumphs which will impress your friends and family. Ample living space with an open plan lounge and eating area.

- Ducted air conditioning takes out the seasonal variations

View : https://www.gilmour.com.au/sale/nsw/hills/castlehill/residential/apartment/5620784

Craig Alexis 02 9899 3311