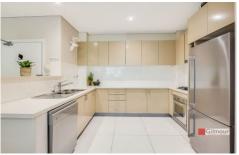

- Open plan layout offers stylish interiors and an abundance of space, enhanced by the light and airy living area that opens to your private balcony.
- Accommodation consist of two generous sized bedrooms, both with fans and mirrored built-ins, the master with ensuite bathroom.
- Spacious kitchen with stainless steel appliances, gas cooking and an integrated oven.
- Residents enjoy access to an onsite swimming pool, spa, gym and sauna.
- Extra storage space is connected to the double lock-up garage.
- Comfort is assured with split system air conditioning in the