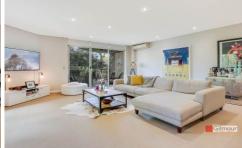

- Open plan layout offers stylish interiors and an abundance of space, enhanced by the light and airy living area that opens to your private balcony.
- Accommodation consist of two generous sized bedrooms, both with fans and mirrored built-ins, the master with ensuite bathroom.
- Spacious kitchen with stainless steel appliances, gas cooking and an integrated oven.
- Residents enjoy access to an onsite swimming pool, spa, gym and sauna.
- Extra storage space is connected to the double lock-up garage.
- Comfort is assured with split system air conditioning in the