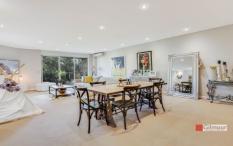

- Open plan layout offers stylish interiors and an abundance of space, enhanced by the light and airy living area that opens to your private balcony.
- Accommodation consist of two generous sized bedrooms, both with fans and mirrored built-ins, the master with ensuite bathroom.
- Spacious kitchen with stainless steel appliances, gas cooking and an integrated oven.
- Residents enjoy access to an onsite swimming pool, spa, gym and sauna.
- Extra storage space is connected to the double lock-up garage.
- Comfort is assured with split system air conditioning in the