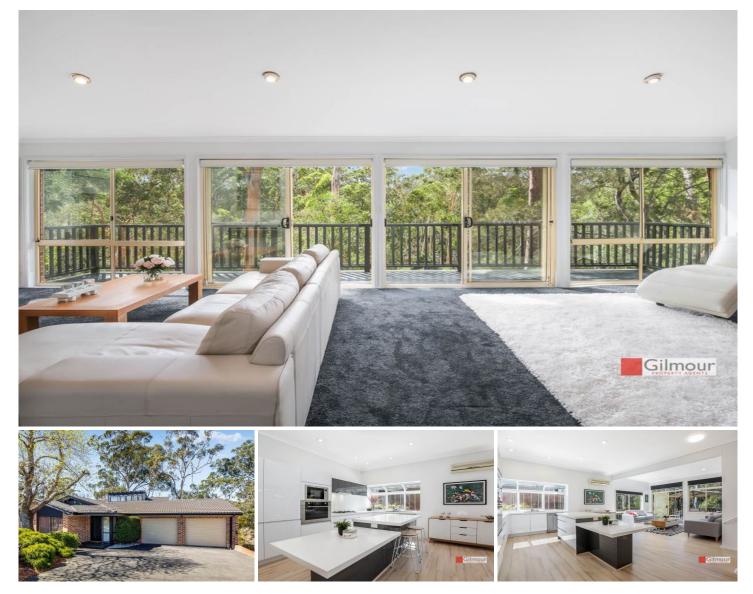

## **3 Windarra Place CASTLE HILL NSW**

Located in a quiet cul-de-sac, overlooking a lovely private bush reserve, this immaculately presented, Architect designed, split level masterpiece has been freshly painted throughout, with new carpet & flooring in all areas.

The generous, open plan living space features cathedral ceilings which open out to a viewing deck allowing you to take in the peaceful surrounds.