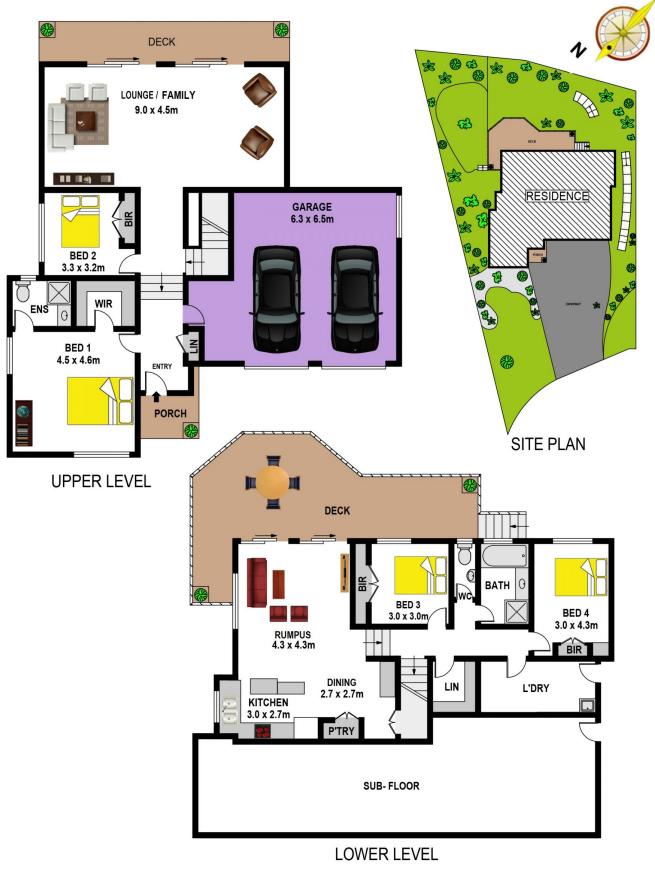

## 4 🛤 2 🚰 2 🚘

View

- Land Size : 798.8 sqm
  - : https://www.gilmour.com.au/sale/nsw/hills/c astle-hill/residential/house/5620786

Craig Alexis 02 9899 3311