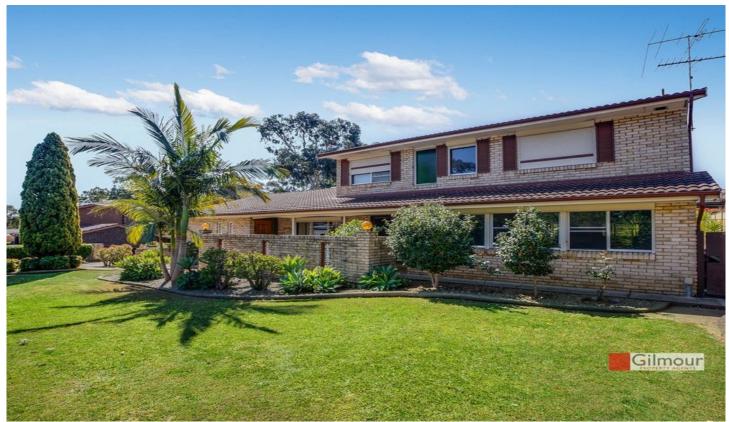

## 120 Showground Road CASTLE HILL NSW

Holding an ideal location directly opposite the Showground Road station precinct, this flat 935sqm block is an outstanding investment opportunity.

- Upstairs features four good sized bedrooms and the main bathroom which has a separate toilet. The master bedroom has a walk-in robe as well as an ensuite.
- The family is easily able to spread out with formal lounge and dining rooms, a meals area adjoining the kitchen, plus a separate rumpus room all on the ground floor.
- The galley style kitchen offers ample bench space and copious storage with a view to the large backyard.
- With the weather warming up you will be able to enjoy outdoor entertaining with the covered, paved courtyard overlooking the in-ground pool with water feature.
- This residence could provide a reliable rental income stream and watch the capital gains potential grow in the future.

## 4 🚐 2 📛 2 🖨

Land Size: 935 sqm

View: https://www.gilmour.com.au/sale/nsw/hills/c

astle-hill/residential/house/5620787

Gilmour

Gilmour Property Agents 02 9899 3311

**GROUND FLOOR** 