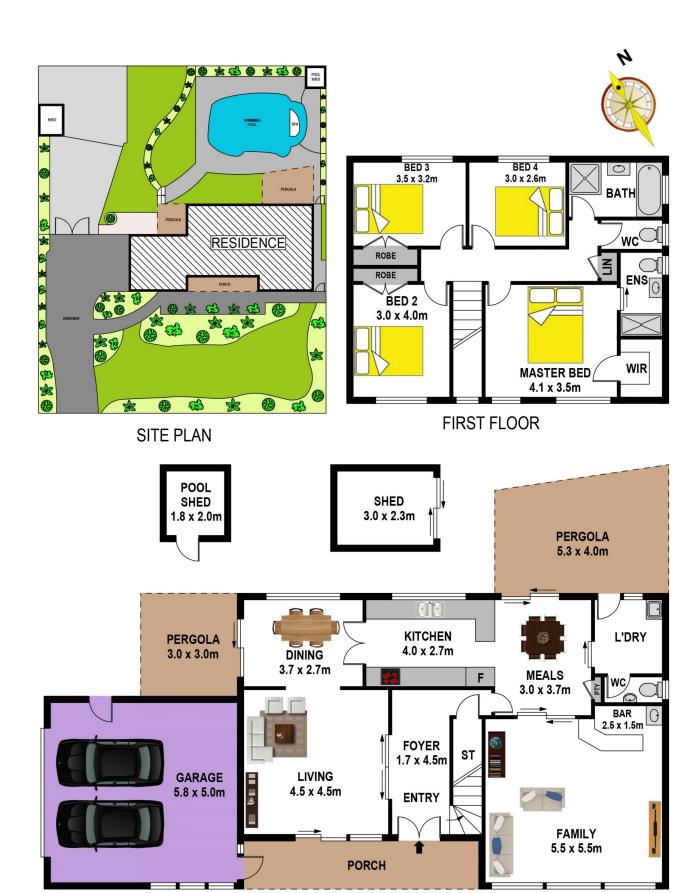

## 120 Showground Road CASTLE HILL NSW

Holding an ideal location directly opposite the Showground Road station precinct, this flat 935sqm block is an outstanding investment opportunity.

- Upstairs features four good sized bedrooms and the main bathroom which has a separate toilet. The master bedroom has a walk-in robe as well as an ensuite.
- The family is easily able to spread out with formal lounge and dining rooms, a meals area adjoining the kitchen, plus a separate rumpus room all on the ground floor.
- The galley style kitchen offers ample bench space and copious storage with a view to the large backyard.
- With the weather warming up you will be able to enjoy outdoor entertaining with the covered, paved courtyard overlooking the in-ground pool with water feature.
- This residence could provide a reliable rental income stream and watch the capital gains potential grow in the future.

## 4 🚐 2 📛 2 🖨

Land Size: 935 sqm

View: https://www.gilmour.com.au/sale/nsw/hills/c

astle-hill/residential/house/5620787

Gilmour

Gilmour Property Agents 02 9899 3311

**GROUND FLOOR** 

## 120 SHOWGROUND ROAD, CASTLE HILL