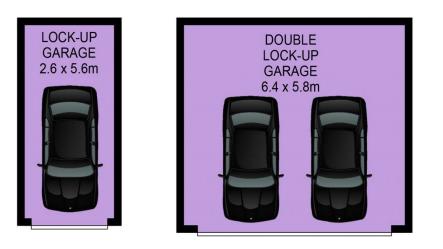

In addition to open living this apartment boasts a secure triple garage that can be utilised for storage, a workshop or additional parking.

Other highlights include:

https://www.gilmour.com.au Just another WordPress site