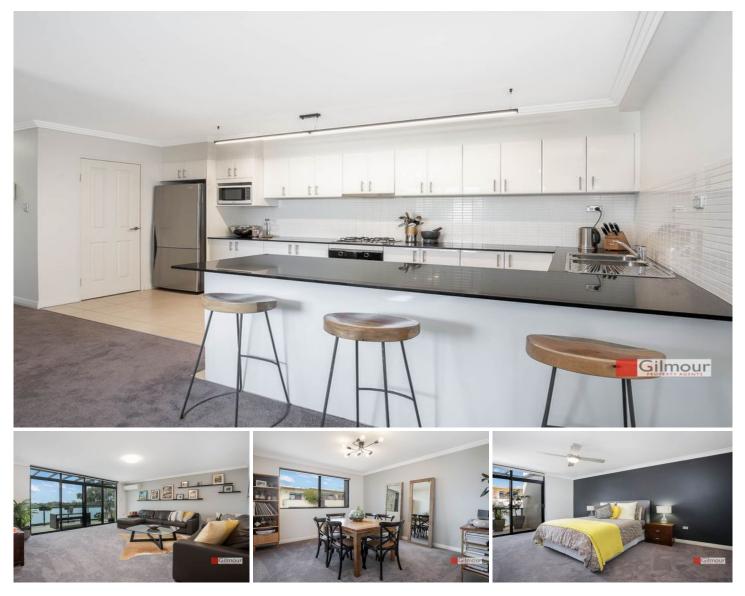

## 32/40-42 Jenner Street BAULKHAM HILLS NSW

Located across the road from Stockland Mall, express bus services to the city, walking distance to schools and easy access to the M2/M7 motorway, this large apartment is a must to inspect.

With a spacious lounge that opens to the first balcony this apartment provides ample entertaining space for all. Upon entry into the apartment it's difficult not to amazed by the light filled spacious layout of all rooms which is rare to find in apartment living, making it suitable for buyers of all needs.