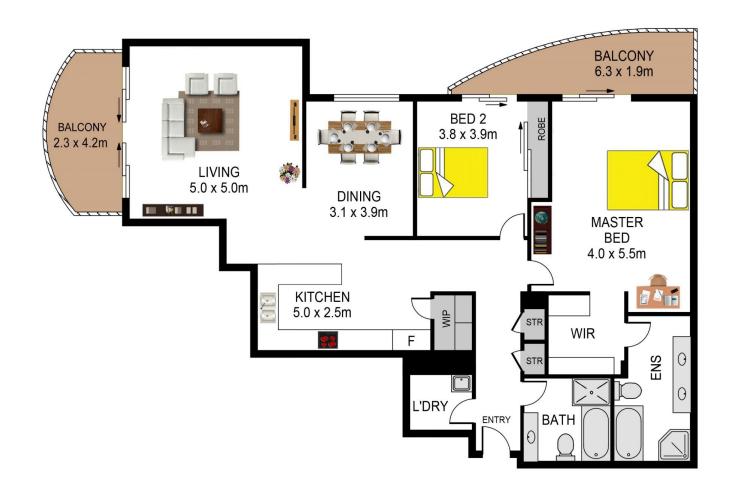

With a spacious lounge that opens to the first balcony this apartment provides ample entertaining space for all. Upon entry into the apartment it's difficult not to amazed by the light filled spacious layout of all rooms which is rare to find in apartment living, making it suitable for buyers of all needs.