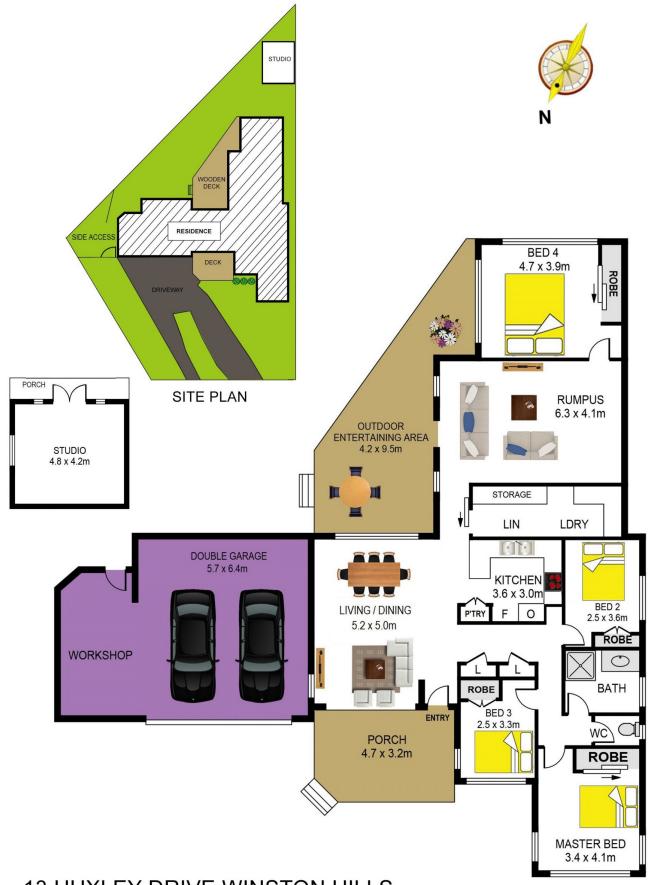

## 13 HUXLEY DRIVE, WINSTON HILLS

## DISCLAIMER:

PLANS SHOWN ARE FOR MARKETING PURPOSES ONLY, ALL DIMENSIONS ARE APPROXIMATE AND NOT TO SCALE. THEY ARE SUBJECT TO ERRORS AND INACCURACIES AND NO LIABILITY WILL BE ACCEPTED. INTERESTED PARTIES SHOULD MAKE THEIR OWN INQUIRES.