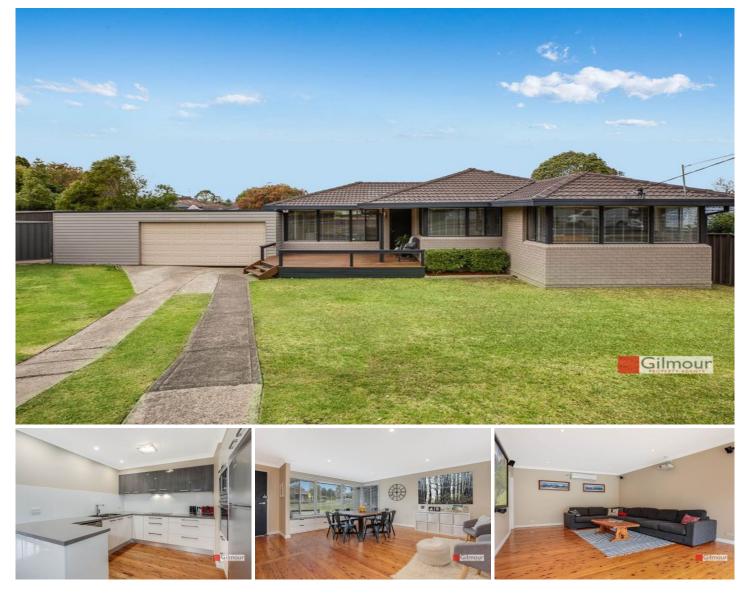

## 13 Huxley Drive WINSTON HILLS NSW

This beautifully presented and stylishly renovated family home is conveniently located within walking distance to schools, shops and public transport. Presenting endless entertaining opportunities with two timber decks; one at the front, the other opening from the enormous family room, this home is a real surprise package.

- Tastefully finished in a neutral colour scheme with polished timber floors throughout, the design captures the natural light that fills the home.

- The free-flowing living and dining room leads to the modern kitchen which boasts integrated stainless steel appliances.

- All bedrooms feature built-in wardrobes and additional storage is found throughout the home with a spacious laundry plus a large linen cupboard near the updated bathroom.

- At the rear of the property is a separate studio, perfect for

View

Gilmour

Land Size : 708.2 sqm

: https://www.gilmour.com.au/sale/nsw/hills/w inston-hills/residential/house/5620789

Gilmour Property Agents 02 9899 3311