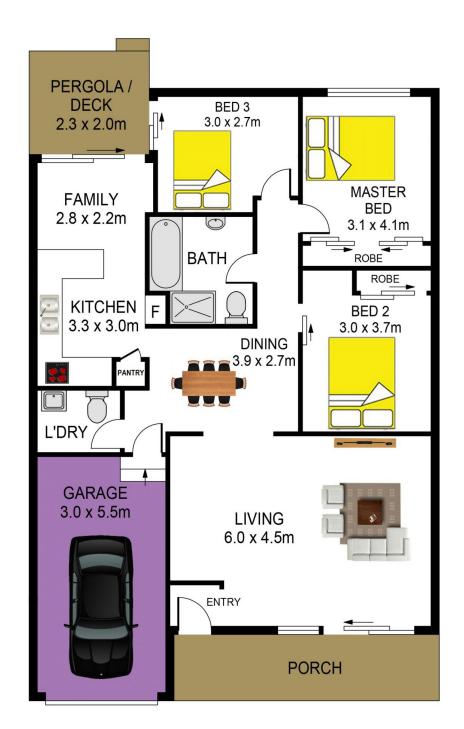

## 13/10 Church Street CASTLE HILL NSW

This superb single level villa is part of a quiet complex of 15 in the highly sought after East Excelsior estate. Generous open plan living spaces include formal lounge and dining rooms featuring timber flooring, meals/family area off the kitchen.

- Three bedrooms, two have built-in wardrobes and there is a large family bathroom as well as a powder room in the internal laundry.
- Ample bench and storage space with an elevated oven and electric stove make up the functional kitchen.
- The lovely north aspect compliments the sunny front yard and the spacious rear yard with covered entertaining area is a perfect, private setting to enjoy the low maintenance gardens.
- Also offering an automatic single lock-up garage with internal access.