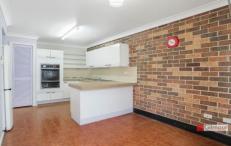

- Three bedrooms, two have built-in wardrobes and there is a large family bathroom as well as a powder room in the internal laundry.
- Ample bench and storage space with an elevated oven and electric stove make up the functional kitchen.
- The lovely north aspect compliments the sunny front yard and the spacious rear yard with covered entertaining area is a perfect, private setting to enjoy the low maintenance gardens.
- Also offering an automatic single lock-up garage with internal access.