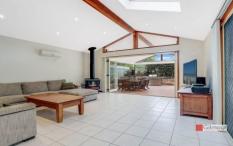

- Four double size bedrooms; two of which have walk-in robes and ensuites, while the remaining two have built-in wardrobes.
- Any aspiring chef will be delighted with the contemporary Caesarstone kitchen featuring gas cooking, ample bench space and loads of storage.
- The separate rumpus room with cathedral ceilings and a slow combustion fire place is the perfect place to relax all year round.
- Bi-fold doors lead out to the alfresco entertaining area, also featuring cathedral ceilings, and the downlights make it great for night time entertaining.