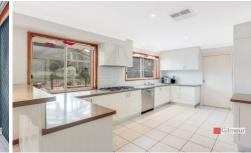

- Four double size bedrooms; two of which have walk-in robes and ensuites, while the remaining two have built-in wardrobes.
- Any aspiring chef will be delighted with the contemporary Caesarstone kitchen featuring gas cooking, ample bench space and loads of storage.
- The separate rumpus room with cathedral ceilings and a slow combustion fire place is the perfect place to relax all year round.
- Bi-fold doors lead out to the alfresco entertaining area, also featuring cathedral ceilings, and the downlights make it great for night time entertaining.