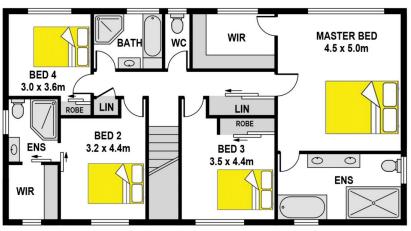

- Four double size bedrooms; two of which have walk-in robes and ensuites, while the remaining two have built-in wardrobes.
- Any aspiring chef will be delighted with the contemporary Caesarstone kitchen featuring gas cooking, ample bench space and loads of storage.
- The separate rumpus room with cathedral ceilings and a slow combustion fire place is the perfect place to relax all year round.
- Bi-fold doors lead out to the alfresco entertaining area, also featuring cathedral ceilings, and the downlights make it great for night time entertaining.

## 4 🕒 4 🖺 3 🗬

Land Size: 733 sqm

View : https://www.gilmour.com.au/sale/nsw/hills/c

astle-hill/residential/house/5620795

Gilmour

Gilmour Property Agents 02 9899 3311

**GROUND FLOOR** 