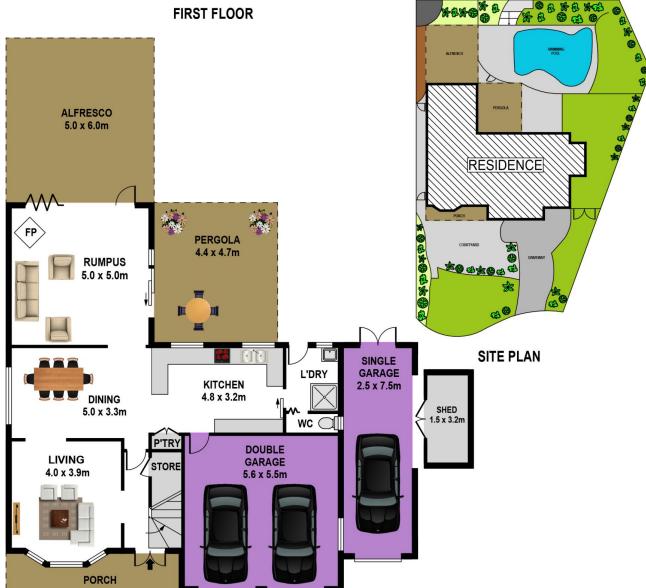

- Four double size bedrooms; two of which have walk-in robes and ensuites, while the remaining two have built-in wardrobes.
- Any aspiring chef will be delighted with the contemporary Caesarstone kitchen featuring gas cooking, ample bench space and loads of storage.
- The separate rumpus room with cathedral ceilings and a slow combustion fire place is the perfect place to relax all year round.
- Bi-fold doors lead out to the alfresco entertaining area, also featuring cathedral ceilings, and the downlights make it great for night time entertaining.

## 4 🕒 4 🖺 3 🗬

Land Size: 733 sqm

View : https://www.gilmour.com.au/sale/nsw/hills/c

astle-hill/residential/house/5620795

Gilmour

Gilmour Property Agents 02 9899 3311

**GROUND FLOOR** 