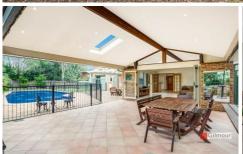

- Four double size bedrooms; two of which have walk-in robes and ensuites, while the remaining two have built-in wardrobes.
- Any aspiring chef will be delighted with the contemporary Caesarstone kitchen featuring gas cooking, ample bench space and loads of storage.
- The separate rumpus room with cathedral ceilings and a slow combustion fire place is the perfect place to relax all year round.
- Bi-fold doors lead out to the alfresco entertaining area, also featuring cathedral ceilings, and the downlights make it great for night time entertaining.