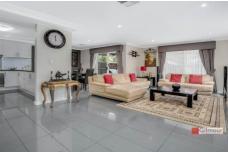

## 6/77 Old Castle Hill Road CASTLE HILL NSW

Exuding quality and style, this superb split level townhouse is located only 500m from Castle Towers and the future train station. The modern open plan layout features light-filled lounge and dining areas which open directly to the rear yard.

- Upstairs, four bedrooms plus a sitting area accommodates the whole family. All are carpeted and three include mirrored built-in robes. The master bedroom features an ensuite bathroom and walk-in robe.
- Contemporary gas kitchen makes cooking a delight with stone benchtops and stainless steel appliances.
- Requiring minimal yard maintenance you can enjoy more time entertaining and relaxing in the sundrenched courtyard.
- Ducted air conditioning throughout the home and a gas outlet in the lounge room for a heater ensures comfort in all seasons.