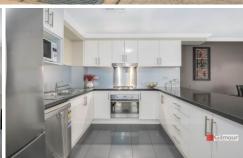

- Upstairs, four bedrooms plus a sitting area accommodates the whole family. All are carpeted and three include mirrored built-in robes. The master bedroom features an ensuite bathroom and walk-in robe.
- Contemporary gas kitchen makes cooking a delight with stone benchtops and stainless steel appliances.
- Requiring minimal yard maintenance you can enjoy more time entertaining and relaxing in the sundrenched courtyard.
- Ducted air conditioning throughout the home and a gas outlet in the lounge room for a heater ensures comfort in all seasons.