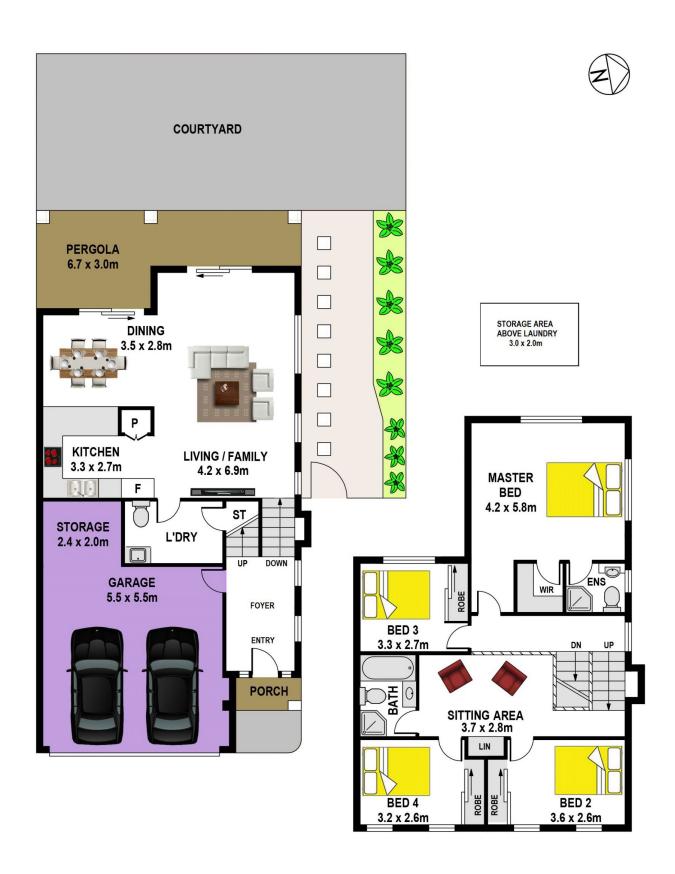

## 6/77 Old Castle Hill Road CASTLE HILL NSW

Exuding quality and style, this superb split level townhouse is located only 500m from Castle Towers and the future train station. The modern open plan layout features light-filled lounge and dining areas which open directly to the rear yard.

- Upstairs, four bedrooms plus a sitting area accommodates the whole family. All are carpeted and three include mirrored built-in robes. The master bedroom features an ensuite bathroom and walk-in robe.
- Contemporary gas kitchen makes cooking a delight with stone benchtops and stainless steel appliances.
- Requiring minimal yard maintenance you can enjoy more time entertaining and relaxing in the sundrenched courtyard.
- Ducted air conditioning throughout the home and a gas outlet in the lounge room for a heater ensures comfort in all seasons.