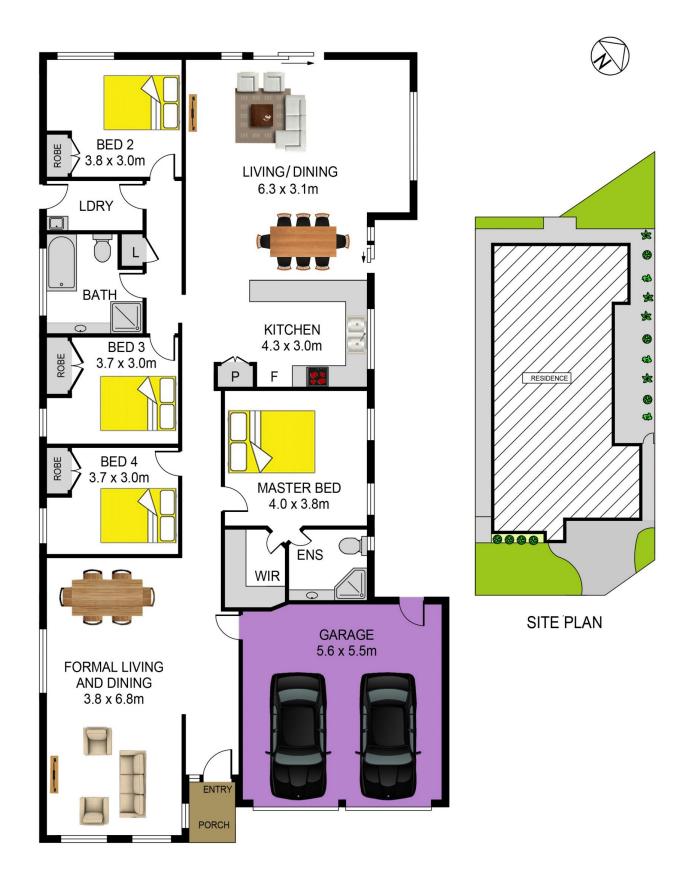

- You are welcomed into the home by the large formal lounge and dining room.

- Accommodation consists of four comfortable bedrooms, three with built-in robes, while the master has a walk-in robe and modern ensuite.

- The open plan kitchen features gas cooking, stainless steel appliances and overlooks the informal lounge and dining area.

- Outside the sunlit rear yard with both side and garage access requires low maintenance leaving you time to relax.

## 4 🛤 2 🚔 2 🚘

- Land Size : 450 sqm
- View : https://www.gilmour.com.au/sale/nsw/weste rn-sydney/glenwood/residential/house/5620 797

Gilmour

Gilmour Property Agents 02 9899 3311