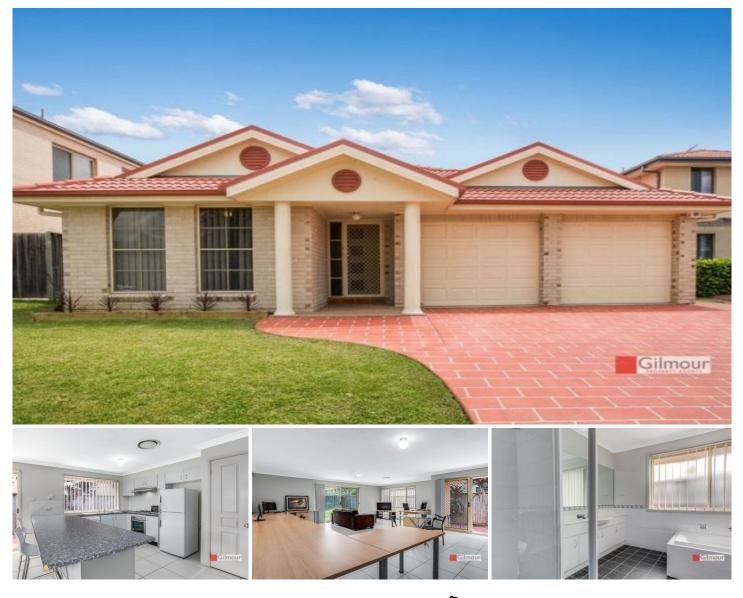

## 53 Galea Drive GLENWOOD NSW

This fantastic single level home is sure to impress. With an attractive facade, tiled floors throughout and generously proportioned living spaces, you will enjoy the laidback lifestyle this property has to offer.

- You are welcomed into the home by the large formal lounge and dining room.

- Accommodation consists of four comfortable bedrooms, three with built-in robes, while the master has a walk-in robe and modern ensuite.

- The open plan kitchen features gas cooking, stainless steel appliances and overlooks the informal lounge and dining area.

- Outside the sunlit rear yard with both side and garage access requires low maintenance leaving you time to relax.

- Finished in a neutral colour scheme and benefiting from ducted air conditioning, a security alarm and double lock-up garage with internal access, this home radiates easy care