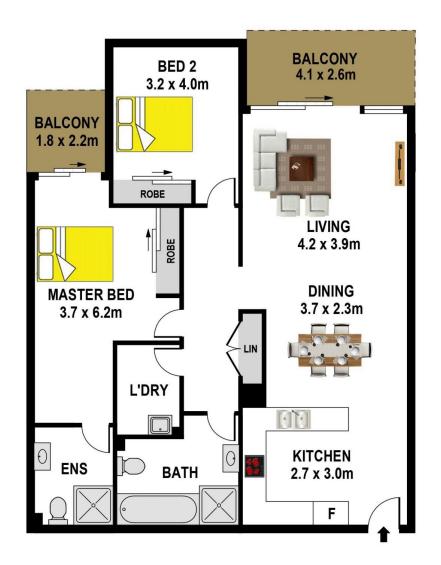

## 37/1-7 Hume Avenue CASTLE HILL NSW

Presenting a great first home or investment with this top floor apartment that has a sunny north aspect to the balcony. Tranquil, open plan living and dining areas are enhanced by European pergo laminate flooring and a light colour scheme throughout.

- Featuring two great sized bedrooms, both with built-in wardrobes. The master bedroom has a spacious ensuite and second balcony.
- Stylish granite and polyurethane kitchen with gas cooking, range hood plus dishwasher overlooks the dining and lounge.
- Both the ensuite and main bathroom have been designed to a modern standard with contemporary fittings.
- A spacious linen cupboard, internal laundry, double lock-up garage plus lock-up storage room completes the picture.