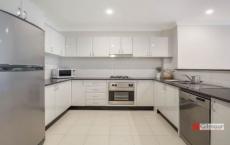

- Featuring two great sized bedrooms, both with built-in wardrobes. The master bedroom has a spacious ensuite and second balcony.
- Stylish granite and polyurethane kitchen with gas cooking, range hood plus dishwasher overlooks the dining and lounge.
- Both the ensuite and main bathroom have been designed to a modern standard with contemporary fittings.
- A spacious linen cupboard, internal laundry, double lock-up garage plus lock-up storage room completes the picture.