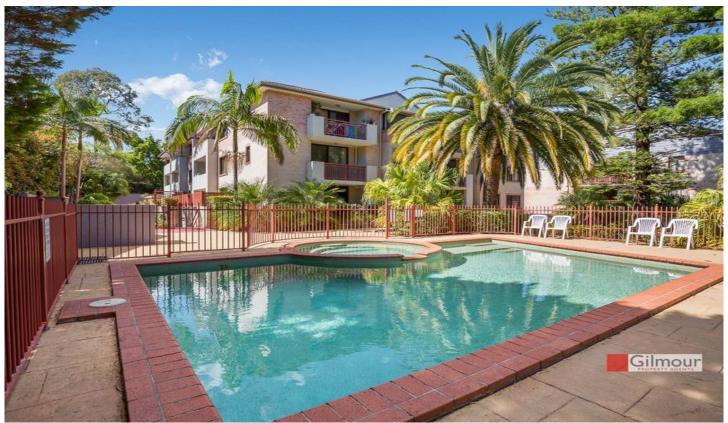

## 37/1-7 Hume Avenue CASTLE HILL NSW

Presenting a great first home or investment with this top floor apartment that has a sunny north aspect to the balcony. Tranquil, open plan living and dining areas are enhanced by European pergo laminate flooring and a light colour scheme throughout.

- Featuring two great sized bedrooms, both with built-in wardrobes. The master bedroom has a spacious ensuite and second balcony.
- Stylish granite and polyurethane kitchen with gas cooking, range hood plus dishwasher overlooks the dining and lounge.
- Both the ensuite and main bathroom have been designed to a modern standard with contemporary fittings.
- A spacious linen cupboard, internal laundry, double lock-up garage plus lock-up storage room completes the picture.

Situated in a security com