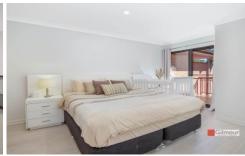

- Featuring two great sized bedrooms, both with built-in wardrobes. The master bedroom has a spacious ensuite and second balcony.
- Stylish granite and polyurethane kitchen with gas cooking, range hood plus dishwasher overlooks the dining and lounge.
- Both the ensuite and main bathroom have been designed to a modern standard with contemporary fittings.
- A spacious linen cupboard, internal laundry, double lock-up garage plus lock-up storage room completes the picture.