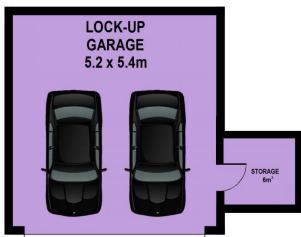

- Featuring two great sized bedrooms, both with built-in wardrobes. The master bedroom has a spacious ensuite and second balcony.
- Stylish granite and polyurethane kitchen with gas cooking, range hood plus dishwasher overlooks the dining and lounge.
- Both the ensuite and main bathroom have been designed to a modern standard with contemporary fittings.
- A spacious linen cupboard, internal laundry, double lock-up garage plus lock-up storage room completes the picture.