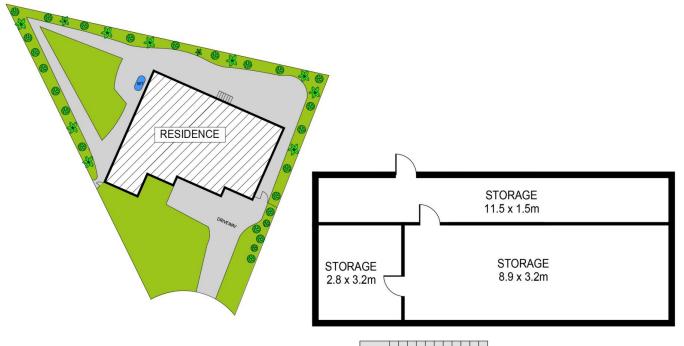

- A well thought out floor plan ensures the three good sized bedrooms are close to the main bathroom with separate toilet. The master bedroom is equipped with a split system air-conditioner plus built-in robes, while the second bedroom also has a built-in robe.
- Centrally located within the home is the kitchen featuring an electric stove, excellent storage and ample bench space.
- Flowing from the verandah you can retreat to the backyard which includes a combination of paving and a grassed area to the side of the property, as well as expansive under house storage.

## 3 🚐 1 🖺 1 🗬

Land Size: 695.6 sqm

View : https://www.gilmour.com.au/sale/nsw/hills/c

astle-hill/residential/house/5620800

Gilmour

Gilmour Property Agents 02 9899 3311