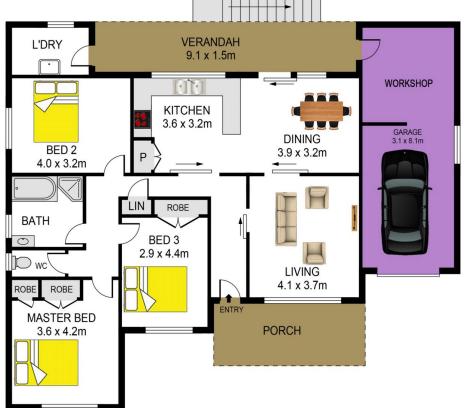

## 8 Patricia Court CASTLE HILL NSW

This light filled family home is conveniently located within 600m of city buses and only a short distance to Castle Towers Shopping Centre. You will enjoy relaxing in the sunlit living room with split system air conditioning or having family around the table in the airy dining room.

- A well thought out floor plan ensures the three good sized bedrooms are close to the main bathroom with separate toilet. The master bedroom is equipped with a split system air-conditioner plus built-in robes, while the second bedroom also has a built-in robe.
- Centrally located within the home is the kitchen featuring an electric stove, excellent storage and ample bench space.
- Flowing from the verandah you can retreat to the backyard which includes a combination of paving and a grassed area to the side of the property, as well as expansive under house storage.