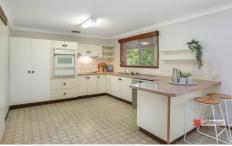

- A well thought out floor plan ensures the three good sized bedrooms are close to the main bathroom with separate toilet. The master bedroom is equipped with a split system air-conditioner plus built-in robes, while the second bedroom also has a built-in robe.
- Centrally located within the home is the kitchen featuring an electric stove, excellent storage and ample bench space.
- Flowing from the verandah you can retreat to the backyard which includes a combination of paving and a grassed area to the side of the property, as well as expansive under house storage.