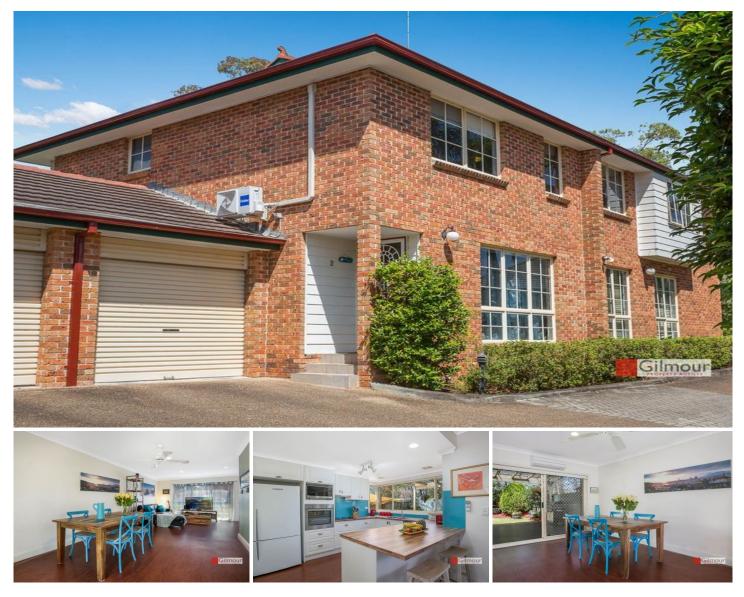

## 2/81 Old Castle Hill Road CASTLE HILL NSW

Situated only a 500m walk to Castle Towers plus the upcoming train station and with bus stops across the road this home is central to all your needs. This beautifully presented two-level townhouse offers light-filled interiors that have been finished to a modern standard.

- Behind the attractive brick facade, you will find a generous layout with an open plan living and dining room adjoining the kitchen.

- Two comfortable bedrooms, both carpeted with split system air-conditioning and ceiling fans, the master with walk-in robe plus balcony, and the second with a mirrored built-in robe.

- There is a full main bathroom upstairs and additional guest powder room downstairs off the internal laundry.

- Enjoy cooking in the new kitchen fitted with soft closing draws, stainless steel appliances and glass splashback.

- Entertain in all seasons with the undercover alfresco area

View : https://www.gilmour.com.au/sale/nsw/hills/castlehill/residential/townhouse/5620801

Gilmour

Gilmour Property Agents 02 9899 3311

**FIRST FLOOR** 