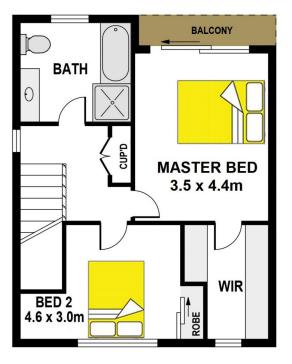

- Entertain in all seasons with the undercover alfresco area

View : https://www.gilmour.com.au/sale/nsw/hills/castlehill/residential/townhouse/5620801

Gilmour

Gilmour Property Agents 02 9899 3311

**FIRST FLOOR** 