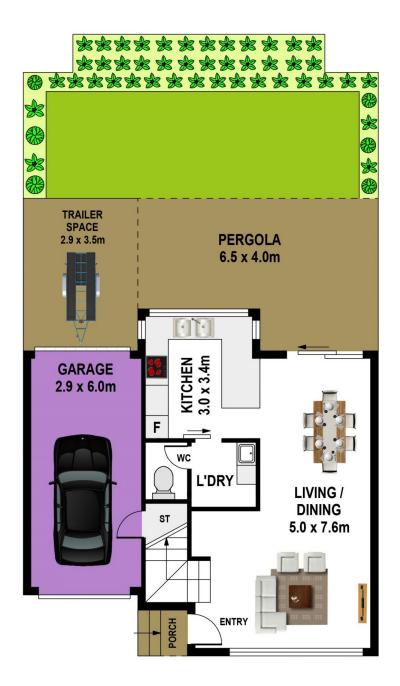

that have been finished to a modern standard.

- Behind the attractive brick facade, you will find a generous layout with an open plan living and dining room adjoining the kitchen.

- Two comfortable bedrooms, both carpeted with split system air-conditioning and ceiling fans, the master with walk-in robe plus balcony, and the second with a mirrored built-in robe.

- There is a full main bathroom upstairs and additional guest powder room downstairs off the internal laundry.

- Enjoy cooking in the new kitchen fitted with soft closing draws, stainless steel appliances and glass splashback.

- Entertain in all seasons with the undercover alfresco area



View : https://www.gilmour.com.au/sale/nsw/hills/castlehill/residential/townhouse/5620801

Gilmour

Gilmour Property Agents 02 9899 3311







**FIRST FLOOR** 

**GROUND FLOOR** 

## 2/81 OLD CASTLE HILL ROAD, CASTLE HILL

## Disclaimer:

All information contained herein is gathered from sources we consider to be reliable, however we cannot guarantee or give any warranty to the information provided.