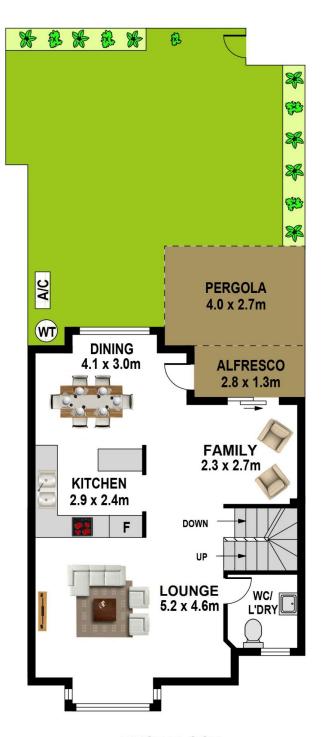

- The property offers three comfortable bedrooms all with built-ins and master with ensuite.
- With loads of natural sunlight, the living areas are spacious and include a great sized lounge room plus an open plan dining and family room.
- The equipped, tiled kitchen adjoins the dining room and overlooks the backyard.
- For extra convenience, there is an additional toilet in the laundry.
- Sit back and relax or entertain in your private courtyard with paved alfresco and low maintenance grassed area.
- With a neutral colour scheme and ducted air conditioning throughout, this property creates an inviting and relaxing

## 3 🚑 2 🚔 2 🗬

**View**: https://www.gilmour.com.au/sale/nsw/hills/castle-hill/residential/townhouse/5620802

Gilmour Property Agents 02 9899 3311

SECOND FLOOR

**GROUND FLOOR** 

FIRST FLOOR