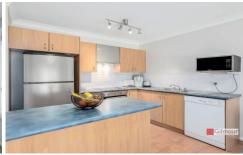

- The property offers three comfortable bedrooms all with built-ins and master with ensuite.
- With loads of natural sunlight, the living areas are spacious and include a great sized lounge room plus an open plan dining and family room.
- The equipped, tiled kitchen adjoins the dining room and overlooks the backyard.
- For extra convenience, there is an additional toilet in the laundry.
- Sit back and relax or entertain in your private courtyard with paved alfresco and low maintenance grassed area.
- With a neutral colour scheme and ducted air conditioning throughout, this property creates an inviting and relaxing