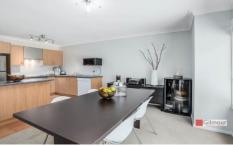

- The property offers three comfortable bedrooms all with built-ins and master with ensuite.
- With loads of natural sunlight, the living areas are spacious and include a great sized lounge room plus an open plan dining and family room.
- The equipped, tiled kitchen adjoins the dining room and overlooks the backyard.
- For extra convenience, there is an additional toilet in the laundry.
- Sit back and relax or entertain in your private courtyard with paved alfresco and low maintenance grassed area.
- With a neutral colour scheme and ducted air conditioning throughout, this property creates an inviting and relaxing