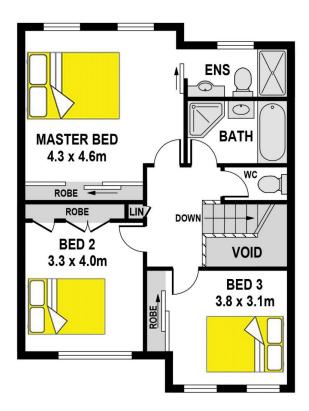

- The property offers three comfortable bedrooms all with built-ins and master with ensuite.
- With loads of natural sunlight, the living areas are spacious and include a great sized lounge room plus an open plan dining and family room.
- The equipped, tiled kitchen adjoins the dining room and overlooks the backyard.
- For extra convenience, there is an additional toilet in the laundry.
- Sit back and relax or entertain in your private courtyard with paved alfresco and low maintenance grassed area.
- With a neutral colour scheme and ducted air conditioning throughout, this property creates an inviting and relaxing

## 3 🚑 2 🚔 2 🗬

**View**: https://www.gilmour.com.au/sale/nsw/hills/castle-hill/residential/townhouse/5620802

Gilmour Property Agents 02 9899 3311

SECOND FLOOR

**GROUND FLOOR** 

FIRST FLOOR