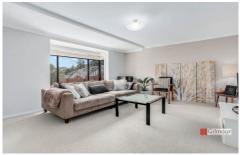

- The property offers three comfortable bedrooms all with built-ins and master with ensuite.
- With loads of natural sunlight, the living areas are spacious and include a great sized lounge room plus an open plan dining and family room.
- The equipped, tiled kitchen adjoins the dining room and overlooks the backyard.
- For extra convenience, there is an additional toilet in the laundry.
- Sit back and relax or entertain in your private courtyard with paved alfresco and low maintenance grassed area.
- With a neutral colour scheme and ducted air conditioning throughout, this property creates an inviting and relaxing