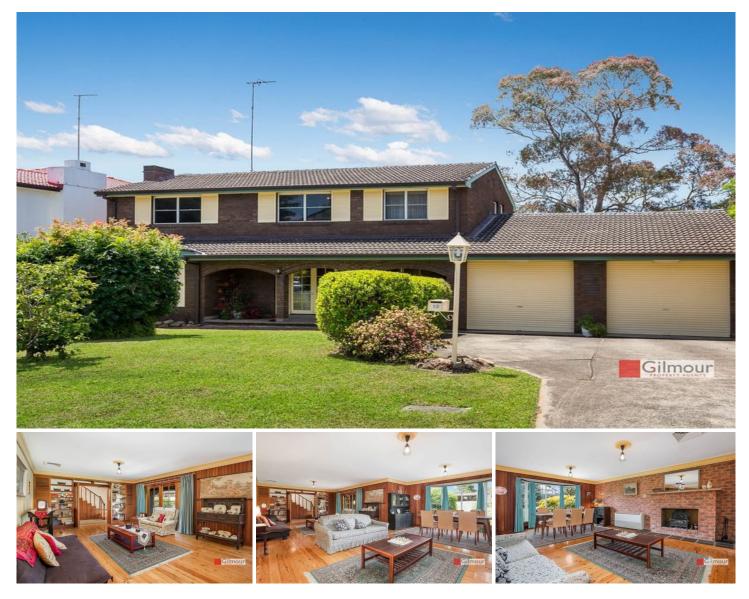

## 13 Nottingham Avenue CASTLE HILL NSW

Set back from the road on an enormous regular shaped 1,024sqm block, is this fantastic family home. It is peacefully located within close proximity to all amenities, including Castle Towers and the upcoming Showground Road train station, while within walking distance to city express bus stops, Castle Hill Public School and Castle Hill High School.

- Upstairs features the main bathroom and four over sized bedrooms. The master is complete with ensuite and walk-in robe, while the remaining three have built-in robes.

- Living areas consist of a large formal lounge and dining room, as well as an informal family/meals area and rumpus room.

- The open kitchen with stainless steel appliances and pantry includes plenty of bench space and storage for any aspiring chef.

- Entertain family and friends on the expansive undercover

## 4 🛤 3 🚔 3 🚘

View

Land Size : 1024 sqm

: https://www.gilmour.com.au/sale/nsw/hills/c astle-hill/residential/house/5620803

Gilmour Property Agents

02 9899 3311

Gilmour

https://www.gilmour.com.au Just another WordPress site