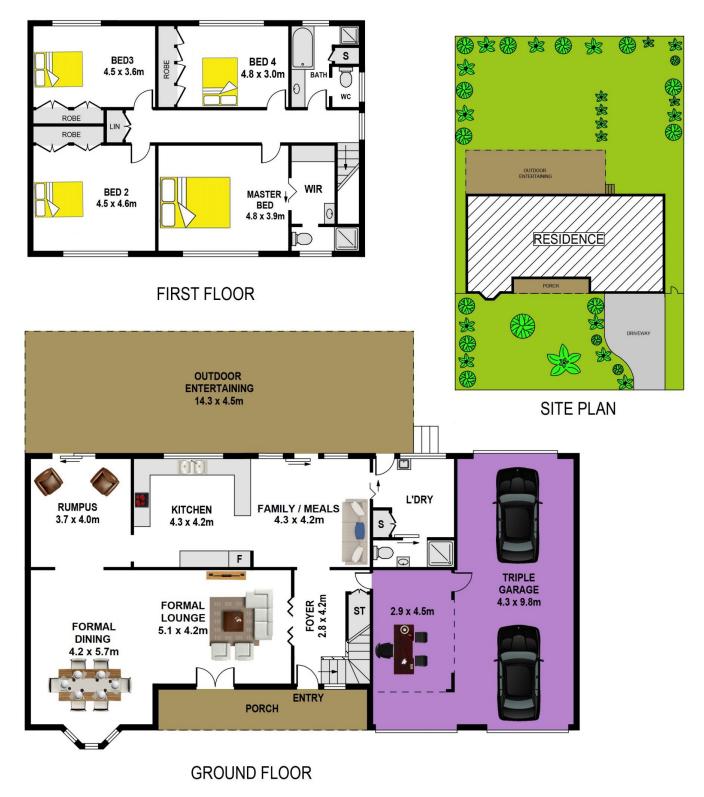

- Upstairs features the main bathroom and four over sized bedrooms. The master is complete with ensuite and walk-in robe, while the remaining three have built-in robes.

- Living areas consist of a large formal lounge and dining room, as well as an informal family/meals area and rumpus room.

- The open kitchen with stainless steel appliances and pantry includes plenty of bench space and storage for any aspiring chef.

- Entertain family and friends on the expansive undercover

## 4 🛤 3 🚔 3 🚘

View

Land Size : 1024 sqm

: https://www.gilmour.com.au/sale/nsw/hills/c astle-hill/residential/house/5620803

Gilmour Property Agents

02 9899 3311

Gilmour

https://www.gilmour.com.au Just another WordPress site