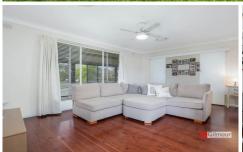

- Accommodation consist of three bedrooms, all with good sized built-in wardrobes
- Quality living spaces include a sun drenched lounge and dining room plus an enclosed sunroom on the front patio.
- Relax in the covered entertainment area complete with pizza oven and cool off in the refreshing salt water, solar heated in-ground pool and spa.
- All the creature comforts such as ducted air conditioning, dishwasher and alarm system are included, as well as easy care timber floorboards throughout..
- Double lock-up garage exceeds expectation with workshop and additional storage space.