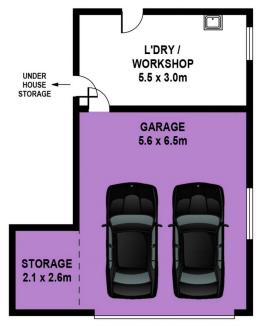

- Accommodation consist of three bedrooms, all with good sized built-in wardrobes
- Quality living spaces include a sun drenched lounge and dining room plus an enclosed sunroom on the front patio.
- Relax in the covered entertainment area complete with pizza oven and cool off in the refreshing salt water, solar heated in-ground pool and spa.
- All the creature comforts such as ducted air conditioning, dishwasher and alarm system are included, as well as easy care timber floorboards throughout..
- Double lock-up garage exceeds expectation with workshop and additional storage space.

## 3 🛺 1 🟪 2 🗬

Land Size: 695.6 sqm

View : https://www.gilmour.com.au/sale/nsw/hills/c

astle-hill/residential/house/5620804

Gilmour

Gilmour Property Agents 02 9899 3311

**LOWER GROUND** 