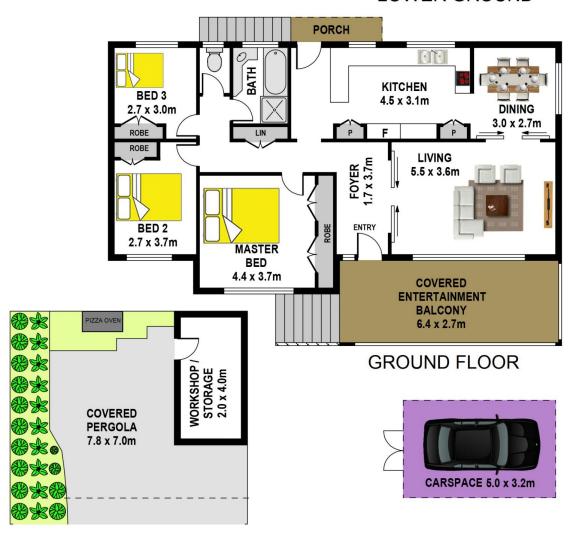

- Accommodation consist of three bedrooms, all with good sized built-in wardrobes
- Quality living spaces include a sun drenched lounge and dining room plus an enclosed sunroom on the front patio.
- Relax in the covered entertainment area complete with pizza oven and cool off in the refreshing salt water, solar heated in-ground pool and spa.
- All the creature comforts such as ducted air conditioning, dishwasher and alarm system are included, as well as easy care timber floorboards throughout..
- Double lock-up garage exceeds expectation with workshop and additional storage space.

## 3 🛺 1 🟪 2 🗬

Land Size: 695.6 sqm

View : https://www.gilmour.com.au/sale/nsw/hills/c

astle-hill/residential/house/5620804

Gilmour

Gilmour Property Agents 02 9899 3311

**LOWER GROUND** 