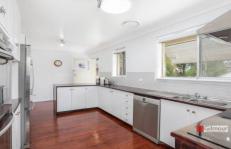

- Accommodation consist of three bedrooms, all with good sized built-in wardrobes
- Quality living spaces include a sun drenched lounge and dining room plus an enclosed sunroom on the front patio.
- Relax in the covered entertainment area complete with pizza oven and cool off in the refreshing salt water, solar heated in-ground pool and spa.
- All the creature comforts such as ducted air conditioning, dishwasher and alarm system are included, as well as easy care timber floorboards throughout..
- Double lock-up garage exceeds expectation with workshop and additional storage space.