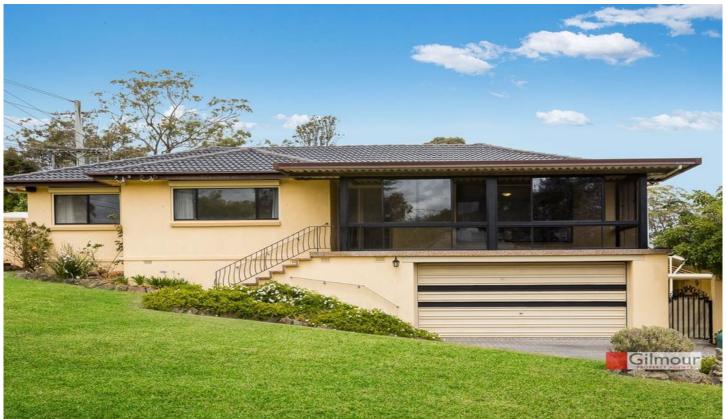

## 2 Serina Avenue CASTLE HILL NSW

In a peacefully quiet avenue, located on the high side of the street, sits this well presented residence. Boasting a sought after wide frontage which conveniently has side access available.

- Accommodation consist of three bedrooms, all with good sized built-in wardrobes
- Quality living spaces include a sun drenched lounge and dining room plus an enclosed sunroom on the front patio.
- Relax in the covered entertainment area complete with pizza oven and cool off in the refreshing salt water, solar heated in-ground pool and spa.
- All the creature comforts such as ducted air conditioning, dishwasher and alarm system are included, as well as easy care timber floorboards throughout..
- Double lock-up garage exceeds expectation with workshop and additional storage space.