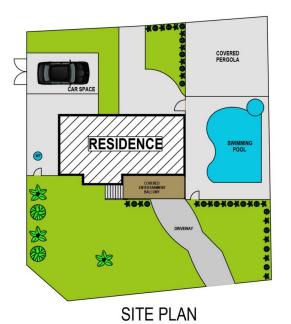

## 2 Serina Avenue CASTLE HILL NSW

In a peacefully quiet avenue, located on the high side of the street, sits this well presented residence. Boasting a sought after wide frontage which conveniently has side access available.

- Accommodation consist of three bedrooms, all with good sized built-in wardrobes
- Quality living spaces include a sun drenched lounge and dining room plus an enclosed sunroom on the front patio.
- Relax in the covered entertainment area complete with pizza oven and cool off in the refreshing salt water, solar heated in-ground pool and spa.
- All the creature comforts such as ducted air conditioning, dishwasher and alarm system are included, as well as easy care timber floorboards throughout..
- Double lock-up garage exceeds expectation with workshop and additional storage space.

## 3 🛺 1 🟪 2 🗬

Land Size: 695.6 sqm

View : https://www.gilmour.com.au/sale/nsw/hills/c

astle-hill/residential/house/5620804

Gilmour

Gilmour Property Agents 02 9899 3311

**LOWER GROUND** 