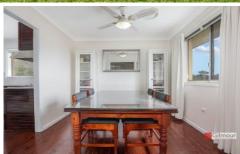

- Accommodation consist of three bedrooms, all with good sized built-in wardrobes
- Quality living spaces include a sun drenched lounge and dining room plus an enclosed sunroom on the front patio.
- Relax in the covered entertainment area complete with pizza oven and cool off in the refreshing salt water, solar heated in-ground pool and spa.
- All the creature comforts such as ducted air conditioning, dishwasher and alarm system are included, as well as easy care timber floorboards throughout..
- Double lock-up garage exceeds expectation with workshop and additional storage space.