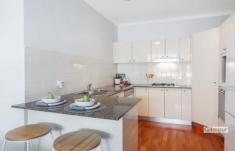

- The 9ft ceiling give a sense of space and the perfect sunny north aspect to the rear brings in the light making it pleasant to enjoy a bbq with friends or family on the tiled, covered entertaining area.
- Nothing extra to spend here with the new carpet and paint plus the ducted air conditioning takes care of all the seasonal variations in temperature.
- All the bedrooms have built in wardrobes and the floor plan is very functional.
- The gourmet polyurethane and granite gas kitchen will