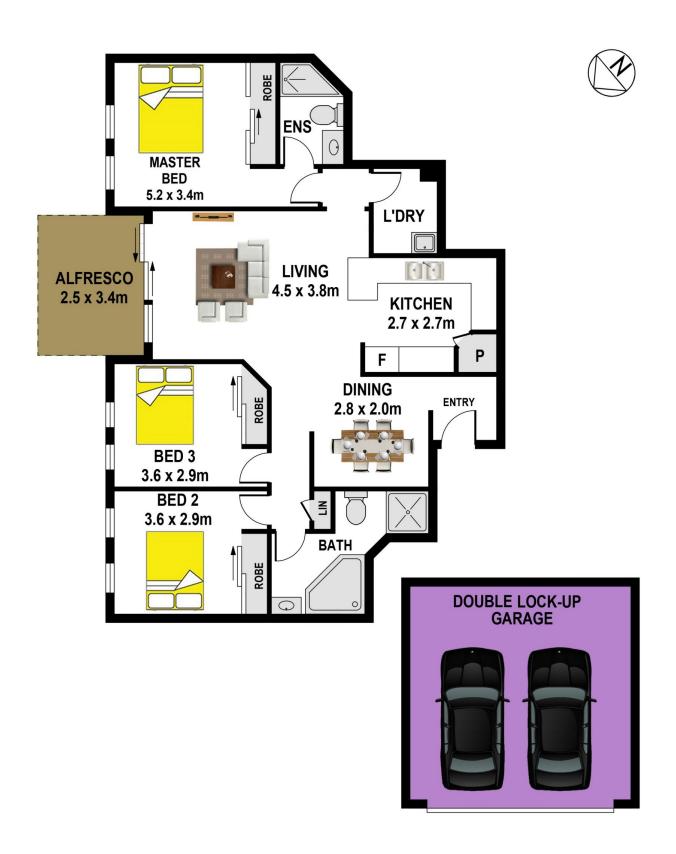

## 19/4-10 Orange Grove CASTLE HILL NSW

Located in easy walking distance to the Castle Mall, Castle Towers and the new train station under construction this residence is close to all amenities. Castle Hill Primary School and Castle Hill High for the seniors are close by along with Gilroy and Oakhill Colleges. This excellent ground floor garden apartment boasts three bedrooms, two bathrooms and an auto double lock-up garage.

- The 9ft ceiling give a sense of space and the perfect sunny north aspect to the rear brings in the light making it pleasant to enjoy a bbq with friends or family on the tiled, covered entertaining area.
- Nothing extra to spend here with the new carpet and paint plus the ducted air conditioning takes care of all the seasonal variations in temperature.
- All the bedrooms have built in wardrobes and the floor plan is very functional.
- The gourmet polyurethane and granite gas kitchen will