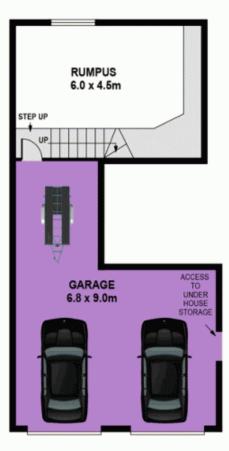

4 🚐 2 🔓 3 🗬

Land Size: 935.3 sqm

View : https://www.gilmour.com.au/sale/nsw/hills/c

astle-hill/residential/house/5620806

Gilmour

Gilmour Property Agents 02 9899 3311

LOWER GROUND FLOOR

**GROUND FLOOR** 