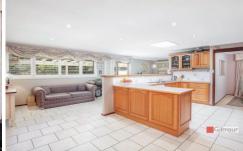

- Four large carpeted bedrooms with built in robes to all, plantation shutters to the master bedroom with split system air conditioning, walk in robe and ensuite.
- Enjoy waking up each morning to prepare breakfast in the open plan kitchen & living space or plan your day on the inviting rear patio, overlooking the luscious & manicured garden, paved entertaining area and the owner's beloved