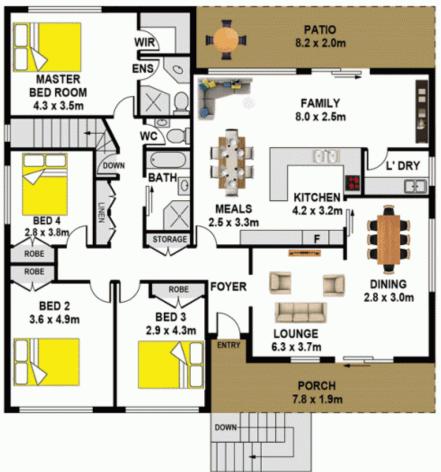

- Four large carpeted bedrooms with built in robes to all, plantation shutters to the master bedroom with split system air conditioning, walk in robe and ensuite.
- Enjoy waking up each morning to prepare breakfast in the open plan kitchen & living space or plan your day on the inviting rear patio, overlooking the luscious & manicured garden, paved entertaining area and the owner's beloved

4 🚐 2 🔓 3 🗬

Land Size: 935.3 sqm

View : https://www.gilmour.com.au/sale/nsw/hills/c

astle-hill/residential/house/5620806

Gilmour

Gilmour Property Agents 02 9899 3311

LOWER GROUND FLOOR

**GROUND FLOOR** 