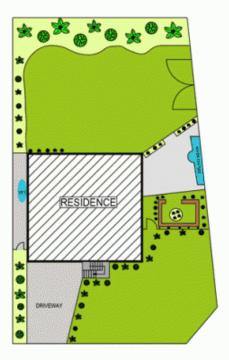

## 68 Britannia Road CASTLE HILL NSW

You will adore this much loved and well maintained family home, located approximately a 15 minute walk away from Castle Towers and approximately an 8 minute walk from the upcoming Showground Road Train Station! A beautifully presented brick home sits on a generous 935.3m2 corner block with dual street & convenient side gate access allowing for trailer or boat parking. There is plenty of space to enjoy without compromising that close knit family feeling, allowing a formal and informal style of living.

4 🚐 2 🔓 3 🗬

Land Size: 935.3 sqm

View : https://www.gilmour.com.au/sale/nsw/hills/c

astle-hill/residential/house/5620806

Gilmour

Gilmour Property Agents 02 9899 3311

LOWER GROUND FLOOR

**GROUND FLOOR** 