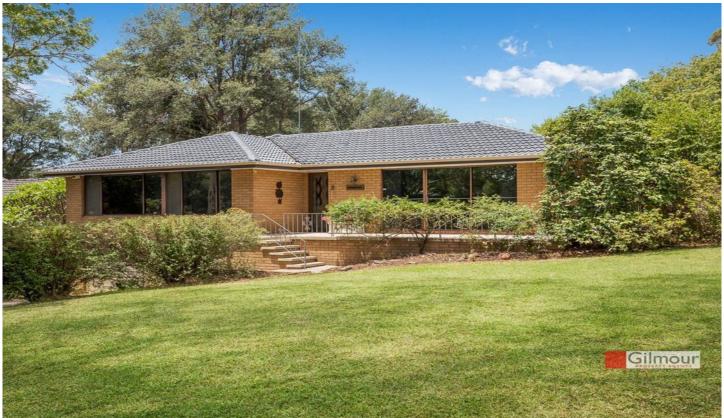

## 68 Britannia Road CASTLE HILL NSW

You will adore this much loved and well maintained family home, located approximately a 15 minute walk away from Castle Towers and approximately an 8 minute walk from the upcoming Showground Road Train Station! A beautifully presented brick home sits on a generous 935.3m2 corner block with dual street & convenient side gate access allowing for trailer or boat parking. There is plenty of space to enjoy without compromising that close knit family feeling, allowing a formal and informal style of living.

- Four large carpeted bedrooms with built in robes to all, plantation shutters to the master bedroom with split system air conditioning, walk in robe and ensuite.
- Enjoy waking up each morning to prepare breakfast in the open plan kitchen & living space or plan your day on the inviting rear patio, overlooking the luscious & manicured garden, paved entertaining area and the owner's beloved