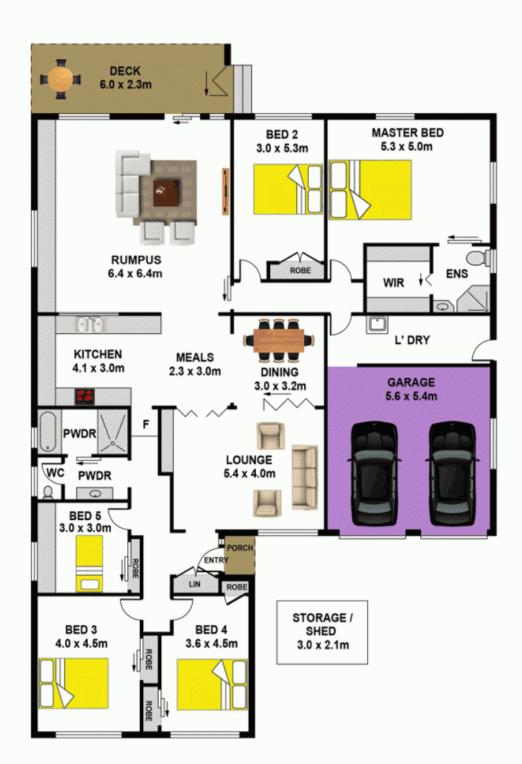

## 15 Turner Avenue BAULKHAM HILLS NSW

Located on a spacious 810sqm block, in the highly sought after Balcombe Heights Estate, this home invites growing families big or small, to settle down in one of The Hills most popular suburbs. This family home presents itself with a spacious, open plan living area creating a welcoming environment.

- -Five bedrooms all with built-in robes, plus a walk in robe and ensuite to the master bedroom, offering ample space for the whole family.
- -lt's easy to become a master chef in this fully functioning kitchen offering ample bench space and a dining area off the kitchen with bi-folding doors to detach from the shared lounge and dining space.
- -Established and easy to maintain gardens, complete with an elevated timber deck at the level rear backyard great for the kids to play and plenty of room for a pool.

-Additional highlights include beautiful timber flooring,

5 🗀 2 🔓 2 🖨

Land Size: 810 sqm

View : https://www.gilmour.com.au/sale/nsw/hills/b

aulkham-hills/residential/house/5620807

Brendan Dabaja 0410 978 133

## 15 TURNER AVENUE, BAULKHAM HILLS