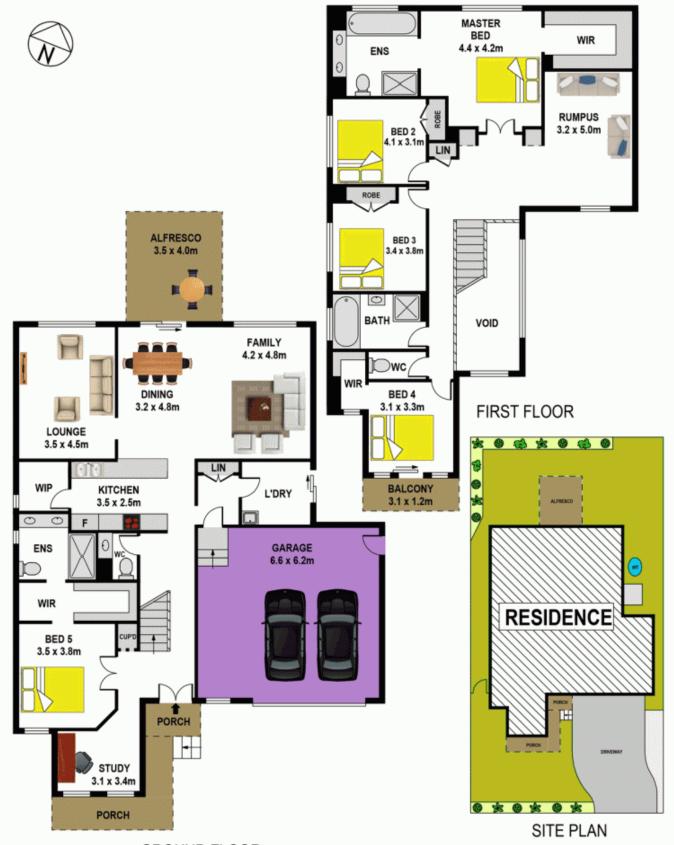

## 26 Lansdowne Road KELLYVILLE NSW

Located in a recently established estate of Kellyville is this brand new 37sq Eden Brae luxury residence, boasting high quality finishes, loads of natural light and expansive living space. Complete on a 534sqm block and situated just minutes' walk from North Kellyville Plaza and local bus stops.

- -Upon the grand entrance with high ceilings, you will find spacious living areas with downstairs offering a tiled dining and family room which flows onto the kitchen and backyard with an additional carpeted formal living area and an upstairs rumpus room.
- -Modern, open-plan kitchen featuring a large pantry, five burner gas stove, double oven, stone benchtops and smeg stainless steel appliances.
- -Five bedrooms offer ample space for the whole family, all containing large windows and built in robes; guest suite downstairs and immense master bedroom upstairs both

## 5 🗀 3 🟪 2 🖨

Land Size: 534 sqm

View: https://www.gilmour.com.au/sale/nsw/hills/k

ellyville/residential/house/5620809

Gilmour

Gilmour Property Agents 02 9899 3311

**GROUND FLOOR** 

## 26 LANSDOWNE ROAD, KELLYVILLE