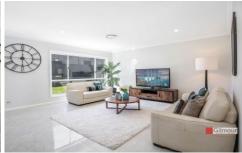

- -Upon the grand entrance with high ceilings, you will find spacious living areas with downstairs offering a tiled dining and family room which flows onto the kitchen and backyard with an additional carpeted formal living area and an upstairs rumpus room.
- -Modern, open-plan kitchen featuring a large pantry, five burner gas stove, double oven, stone benchtops and smeg stainless steel appliances.
- -Five bedrooms offer ample space for the whole family, all containing large windows and built in robes; guest suite downstairs and immense master bedroom upstairs both