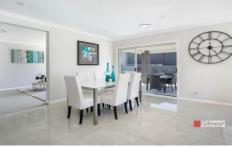

- -Upon the grand entrance with high ceilings, you will find spacious living areas with downstairs offering a tiled dining and family room which flows onto the kitchen and backyard with an additional carpeted formal living area and an upstairs rumpus room.
- -Modern, open-plan kitchen featuring a large pantry, five burner gas stove, double oven, stone benchtops and smeg stainless steel appliances.
- -Five bedrooms offer ample space for the whole family, all containing large windows and built in robes; guest suite downstairs and immense master bedroom upstairs both