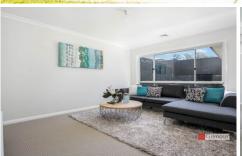

- -Upon the grand entrance with high ceilings, you will find spacious living areas with downstairs offering a tiled dining and family room which flows onto the kitchen and backyard with an additional carpeted formal living area and an upstairs rumpus room.
- -Modern, open-plan kitchen featuring a large pantry, five burner gas stove, double oven, stone benchtops and smeg stainless steel appliances.
- -Five bedrooms offer ample space for the whole family, all containing large windows and built in robes; guest suite downstairs and immense master bedroom upstairs both