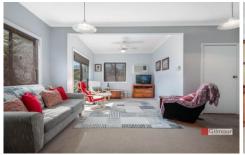

- The three bedrooms all have built in robes and the master bedroom has its own split system air conditioner.
- The great sized lounge room leads out onto a sunny deck and the dining area is close to the bright kitchen with a large pantry, loads of cupboards and generous food preparation space. The ducted range hood & dishwasher are lovely creature comforts.
- High ceiling in the back section of the house gives a sense of space & the covered deck is ideal to entertain family & friends, and enjoy a BBQ while the kids play in the private grassed yard. There is a gas point for heating in the colder months, two toilets plus an automatic lock up garage