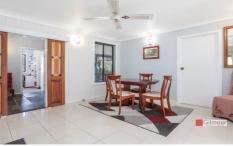

- The three bedrooms all have built in robes and the master bedroom has its own split system air conditioner.
- The great sized lounge room leads out onto a sunny deck and the dining area is close to the bright kitchen with a large pantry, loads of cupboards and generous food preparation space. The ducted range hood & dishwasher are lovely creature comforts.
- High ceiling in the back section of the house gives a sense of space & the covered deck is ideal to entertain family & friends, and enjoy a BBQ while the kids play in the private grassed yard. There is a gas point for heating in the colder months, two toilets plus an automatic lock up garage