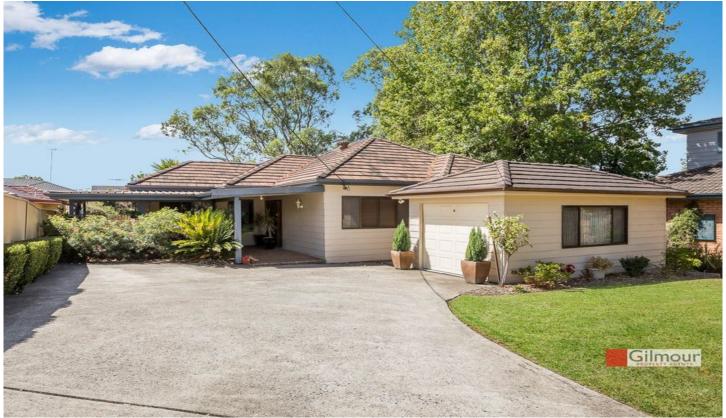

## 3 Cross Street Baulkham Hills NSW

Conveniently located to the M2 city express bus, Stockland mall shopping centre & the popular Baulkham Hills North Primary School. This excellent entry level character home sits on a 670m2 block with a perfect north aspect to the backyard.

- The three bedrooms all have built in robes and the master bedroom has its own split system air conditioner.
- The great sized lounge room leads out onto a sunny deck and the dining area is close to the bright kitchen with a large pantry, loads of cupboards and generous food preparation space. The ducted range hood & dishwasher are lovely creature comforts.
- High ceiling in the back section of the house gives a sense of space & the covered deck is ideal to entertain family & friends, and enjoy a BBQ while the kids play in the private grassed yard. There is a gas point for heating in the colder months, two toilets plus an automatic lock up garage