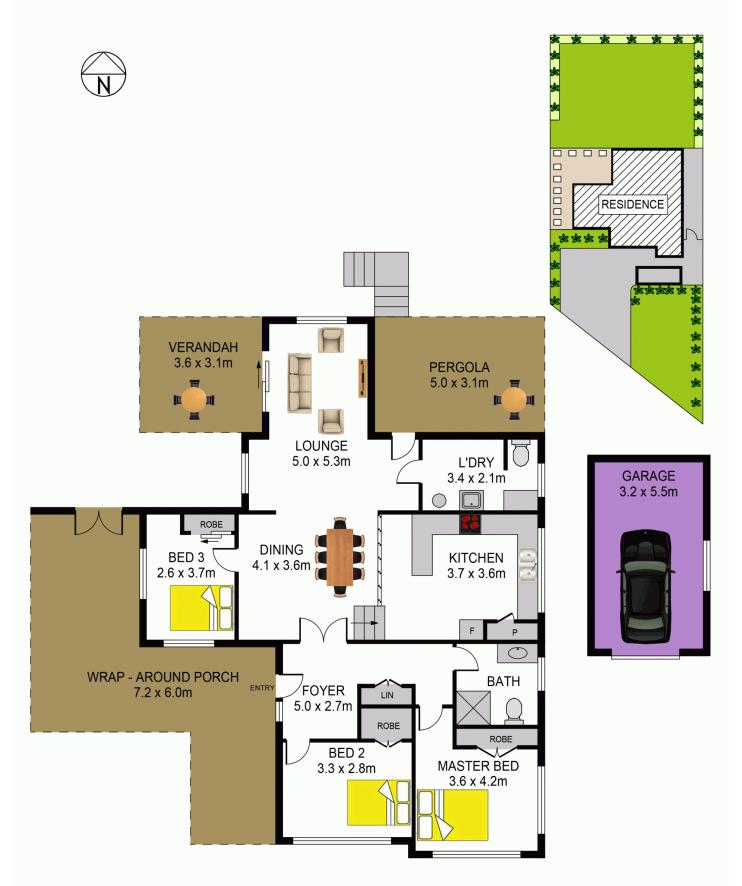

## 3 Cross Street Baulkham Hills NSW

Conveniently located to the M2 city express bus, Stockland mall shopping centre & the popular Baulkham Hills North Primary School. This excellent entry level character home sits on a 670m2 block with a perfect north aspect to the backyard.

- The three bedrooms all have built in robes and the master bedroom has its own split system air conditioner.
- The great sized lounge room leads out onto a sunny deck and the dining area is close to the bright kitchen with a large pantry, loads of cupboards and generous food preparation space. The ducted range hood & dishwasher are lovely creature comforts.
- High ceiling in the back section of the house gives a sense of space & the covered deck is ideal to entertain family & friends, and enjoy a BBQ while the kids play in the private grassed yard. There is a gas point for heating in the colder months, two toilets plus an automatic lock up garage

3 📭 1 🖺 1 😭

Land Size: 670 sqm

View : https://www.gilmour.com.au/sale/nsw/hills/b

aulkham-hills/residential/house/5620810

Craig Alexis 02 9899 3311