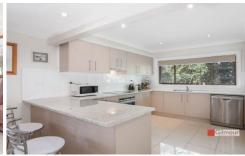

- The three bedrooms all have built in robes and the master bedroom has its own split system air conditioner.
- The great sized lounge room leads out onto a sunny deck and the dining area is close to the bright kitchen with a large pantry, loads of cupboards and generous food preparation space. The ducted range hood & dishwasher are lovely creature comforts.
- High ceiling in the back section of the house gives a sense of space & the covered deck is ideal to entertain family & friends, and enjoy a BBQ while the kids play in the private grassed yard. There is a gas point for heating in the colder months, two toilets plus an automatic lock up garage