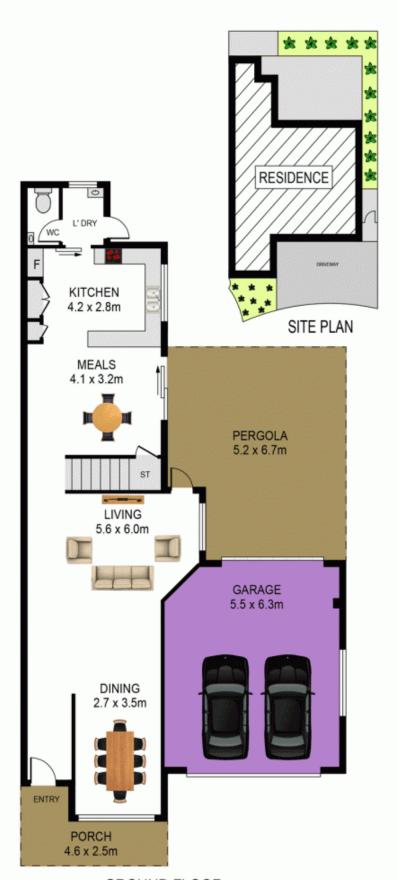

- Offering three oversized bedrooms with built-in wardrobes, balcony to the third bedroom and an ensuite & ceiling fan to the master bedroom.
- Light & bright living areas include plantation shutters, carpeted formal lounge & dining with 2 gas outlets including a portable natural gas heater and extra storage under the stairs.
- Enjoy cooking up a storm in the stylish kitchen featuring stone benchtops, gas cooking and stainless steel appliances plus an adjoining, tiled meals area.
- Continue entertaining outside with a covered & paved entertaining courtyard and landscaped gardens.
- Additional features include an intercom for added safety,

## 3 📭 2 🔓 2 😭

**View**: https://www.gilmour.com.au/sale/nsw/hills/castle-hill/residential/townhouse/5620815



Gilmour Property Agents 02 9899 3311







FIRST FLOOR

## GROUND FLOOR 4/11 HARRINGTON AVENUE, CASTLE HILL

## DISCLAIMER: