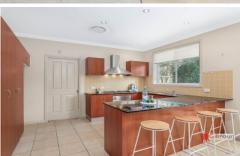

- Offering three oversized bedrooms with built-in wardrobes, balcony to the third bedroom and an ensuite & ceiling fan to the master bedroom.
- Light & bright living areas include plantation shutters, carpeted formal lounge & dining with 2 gas outlets including a portable natural gas heater and extra storage under the stairs.
- Enjoy cooking up a storm in the stylish kitchen featuring stone benchtops, gas cooking and stainless steel appliances plus an adjoining, tiled meals area.
- Continue entertaining outside with a covered & paved entertaining courtyard and landscaped gardens.
- Additional features include an intercom for added safety,