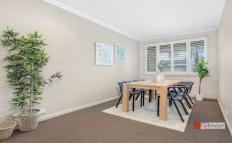

- Offering three oversized bedrooms with built-in wardrobes, balcony to the third bedroom and an ensuite & ceiling fan to the master bedroom.
- Light & bright living areas include plantation shutters, carpeted formal lounge & dining with 2 gas outlets including a portable natural gas heater and extra storage under the stairs.
- Enjoy cooking up a storm in the stylish kitchen featuring stone benchtops, gas cooking and stainless steel appliances plus an adjoining, tiled meals area.
- Continue entertaining outside with a covered & paved entertaining courtyard and landscaped gardens.
- Additional features include an intercom for added safety,