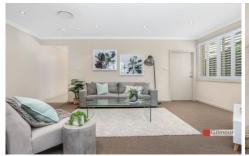

- Offering three oversized bedrooms with built-in wardrobes, balcony to the third bedroom and an ensuite & ceiling fan to the master bedroom.
- Light & bright living areas include plantation shutters, carpeted formal lounge & dining with 2 gas outlets including a portable natural gas heater and extra storage under the stairs.
- Enjoy cooking up a storm in the stylish kitchen featuring stone benchtops, gas cooking and stainless steel appliances plus an adjoining, tiled meals area.
- Continue entertaining outside with a covered & paved entertaining courtyard and landscaped gardens.
- Additional features include an intercom for added safety,