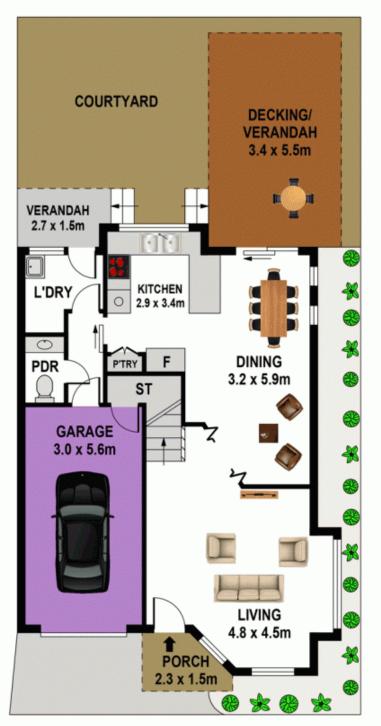

2 📭 1 🖺 1 🗬

**View**: https://www.gilmour.com.au/sale/nsw/hills/castle-hill/residential/townhouse/5620818

Craig Alexis 02 9899 3311

**GROUND FLOOR** 

FIRST FLOOR