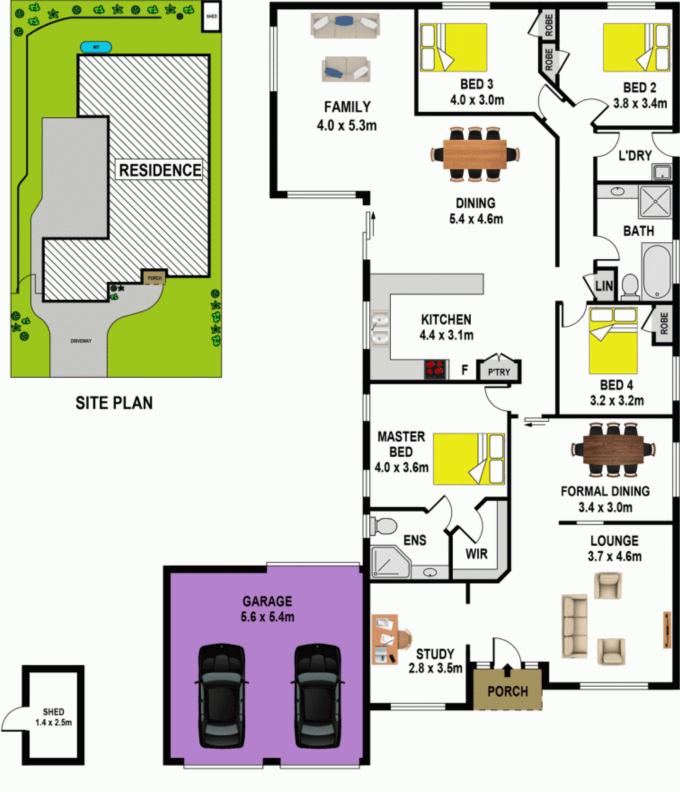

#### 5 Whitling Avenue CASTLE HILL NSW

Proud to offer this beautifully kept, 696m2 single level home to the market. R3 zoned and on a flat level block with an attractive facade and only minutes from Castle Towers Shopping Centre. This tidy home is perfect for the first home buyer, young family or an astute investor. Upon entry you will find:

- Four good sized, carpeted bedrooms, all with built in robes, the master has an ensuite and walk in robe.

- Open plan kitchen flows onto the informal dining and family area. Also offering light and bright formal lounge and dining area.

- Spacious, low maintenance backyard with concreted alfresco plus grassed area, convenient side access and a shed for storage.

- Additional features include a study, security alarm, split system air conditioning in both formal lounge and family room, 500L water tank and 1.5kWh solar panels.