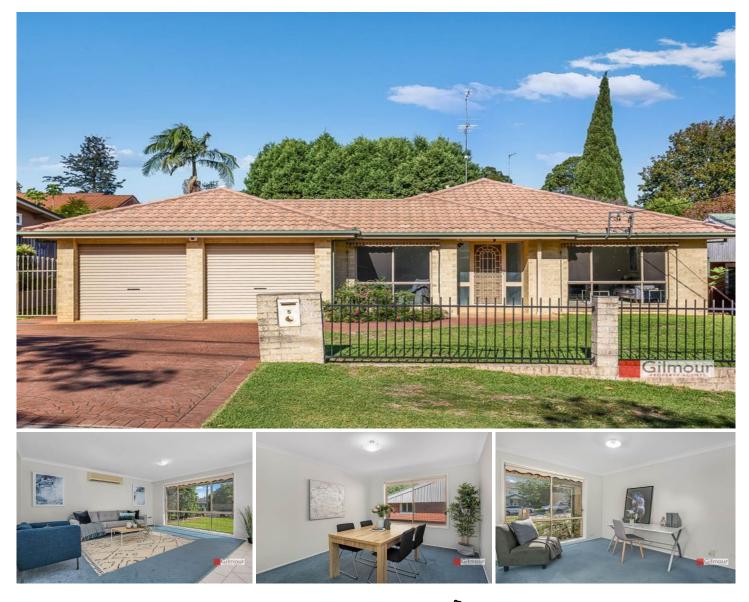

#### 5 Whitling Avenue CASTLE HILL NSW

Proud to offer this beautifully kept, 696m2 single level home to the market. R3 zoned and on a flat level block with an attractive facade and only minutes from Castle Towers Shopping Centre. This tidy home is perfect for the first home buyer, young family or an astute investor. Upon entry you will find:

- Four good sized, carpeted bedrooms, all with built in robes, the master has an ensuite and walk in robe.

- Open plan kitchen flows onto the informal dining and family area. Also offering light and bright formal lounge and dining area.

- Spacious, low maintenance backyard with concreted alfresco plus grassed area, convenient side access and a shed for storage.

- Additional features include a study, security alarm, split system air conditioning in both formal lounge and family room, 500L water tank and 1.5kWh solar panels.