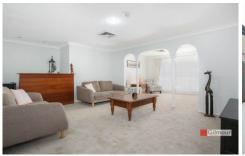

## 12 Kira Avenue NORTHMEAD NSW

Make family living easy, with this single level home set on the high side of a quiet avenue. The kitchen, informal living and dining areas are flooded with natural light from elevated ceilings, while a cosy double lounge room, including a wet bar, add to the entertaining potential. The large, functional kitchen includes loads of preparation area, extensive storage and a dishwasher - all valuable inclusions for easy family living or entertaining. The kitchen and living areas open onto a well-proportioned back yard, low-maintenance landscaping and a fenced, saltwater, in-ground swimming pool, making supervising the kids easy, whether in the pool or enjoying the sunny yard. All four light-filled bedrooms include built-in wardrobes, and you will love the two double linen cupboards. The bathroom has a bath and shower and the toilet is located separately, for convenience. The second toilet can be accessed from the pool and outdoor entertaining area. Additional spaces