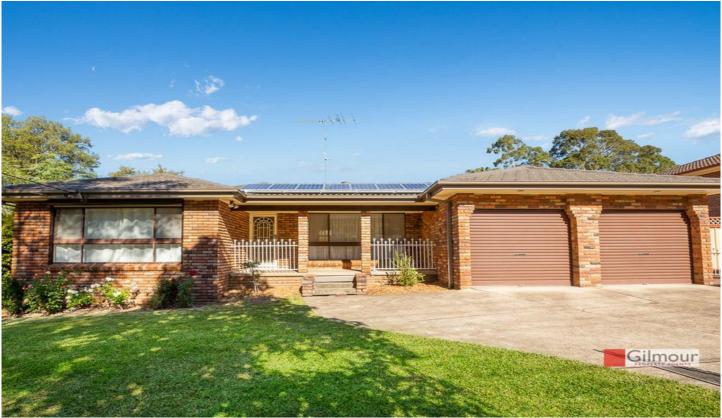

## 12 Kira Avenue NORTHMEAD NSW

Make family living easy, with this single level home set on the high side of a quiet avenue. The kitchen, informal living and dining areas are flooded with natural light from elevated ceilings, while a cosy double lounge room, including a wet bar, add to the entertaining potential. The large, functional kitchen includes loads of preparation area, extensive storage and a dishwasher - all valuable inclusions for easy family living or entertaining. The kitchen and living areas open onto a well-proportioned back yard, low-maintenance landscaping and a fenced, saltwater, in-ground swimming pool, making supervising the kids easy, whether in the pool or enjoying the sunny yard. All four light-filled bedrooms include built-in wardrobes, and you will love the two double linen cupboards. The bathroom has a bath and shower and the toilet is located separately, for convenience. The second toilet can be accessed from the pool and outdoor entertaining area. Additional spaces

4 📭 1 🔓 2 🗬

Land Size: 697 sqm

View: https://www.gilmour.com.au/sale/nsw/parra matta/northmead/residential/house/5620825

Craig Alexis 02 9899 3311