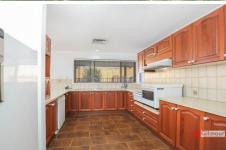

## 12 Kira Avenue NORTHMEAD NSW

Make family living easy, with this single level home set on the high side of a quiet avenue. The kitchen, informal living and dining areas are flooded with natural light from elevated ceilings, while a cosy double lounge room, including a wet bar, add to the entertaining potential. The large, functional kitchen includes loads of preparation area, extensive storage and a dishwasher - all valuable inclusions for easy family living or entertaining. The kitchen and living areas open onto a well-proportioned back yard, low-maintenance landscaping and a fenced, saltwater, in-ground swimming pool, making supervising the kids easy, whether in the pool or enjoying the sunny yard. All four light-filled bedrooms include built-in wardrobes, and you will love the two double linen cupboards. The bathroom has a bath and shower and the toilet is located separately, for convenience. The second toilet can be accessed from the pool and outdoor entertaining area. Additional spaces