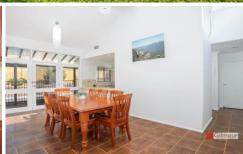

## 12 Kira Avenue NORTHMEAD NSW

Make family living easy, with this single level home set on the high side of a quiet avenue. The kitchen, informal living and dining areas are flooded with natural light from elevated ceilings, while a cosy double lounge room, including a wet bar, add to the entertaining potential. The large, functional kitchen includes loads of preparation area, extensive storage and a dishwasher - all valuable inclusions for easy family living or entertaining. The kitchen and living areas open onto a well-proportioned back yard, low-maintenance landscaping and a fenced, saltwater, in-ground swimming pool, making supervising the kids easy, whether in the pool or enjoying the sunny yard. All four light-filled bedrooms include built-in wardrobes, and you will love the two double linen cupboards. The bathroom has a bath and shower and the toilet is located separately, for convenience. The second toilet can be accessed from the pool and outdoor entertaining area. Additional spaces