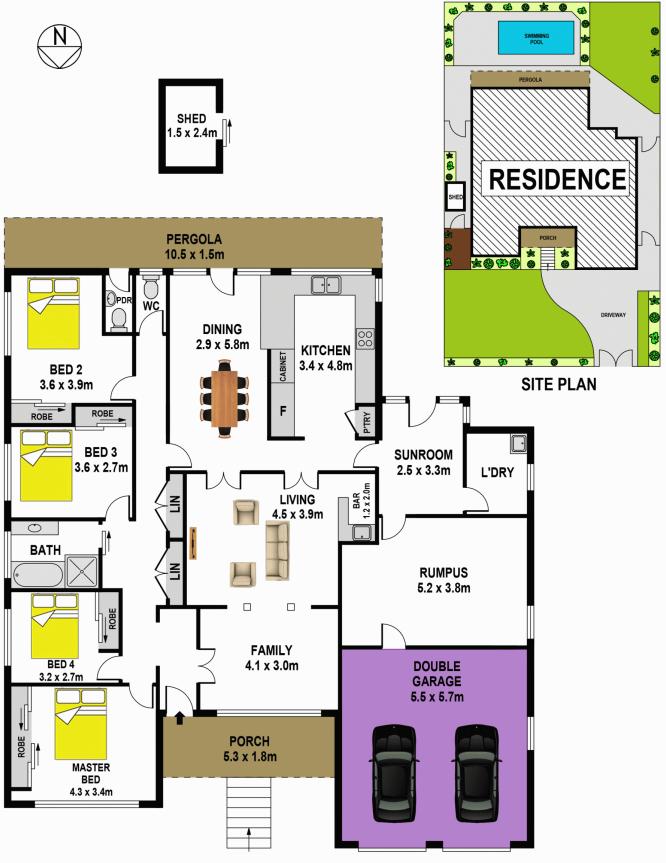

## 12 Kira Avenue NORTHMEAD NSW

Make family living easy, with this single level home set on the high side of a quiet avenue. The kitchen, informal living and dining areas are flooded with natural light from elevated ceilings, while a cosy double lounge room, including a wet bar, add to the entertaining potential. The large, functional kitchen includes loads of preparation area, extensive storage and a dishwasher - all valuable inclusions for easy family living or entertaining. The kitchen and living areas open onto a well-proportioned back yard, low-maintenance landscaping and a fenced, saltwater, in-ground swimming pool, making supervising the kids easy, whether in the pool or enjoying the sunny yard. All four light-filled bedrooms include built-in wardrobes, and you will love the two double linen cupboards. The bathroom has a bath and shower and the toilet is located separately, for convenience. The second toilet can be accessed from the pool and outdoor entertaining area. Additional spaces

## 12 KIRA AVENUE, NORTHMEAD

DISCLAIMER:

All information contained herein is gathered from sources we consider to be reliable however we cannot guarantee or give any warranty to the information provided.