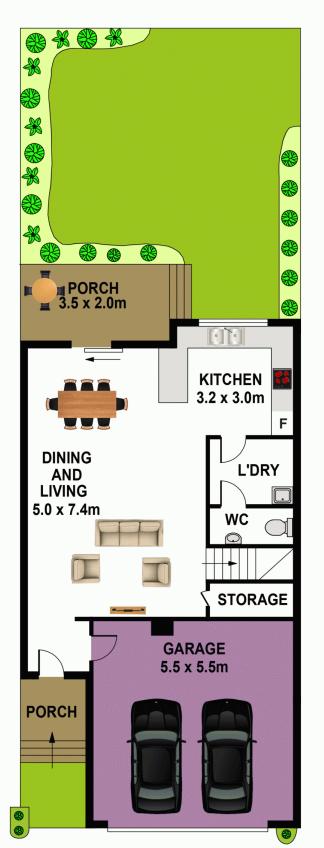

The generous open plan living areas flows seamlessly to the back patio and private level, low maintenance grassed yard. The Polyurethane & Granite gas gourmet kitchen will inspire you to get creative and put together some memorable dinner parties. Three large bedrooms, all with

3 😕 2 🔓 2 😭

**View**: https://www.gilmour.com.au/sale/nsw/hills/castle-hill/residential/townhouse/5620827

Craig Alexis 02 9899 3311

**FIRST FLOOR** 

**GROUND FLOOR** 

## 15/35-37 PARSONAGE ROAD, CASTLE HILL