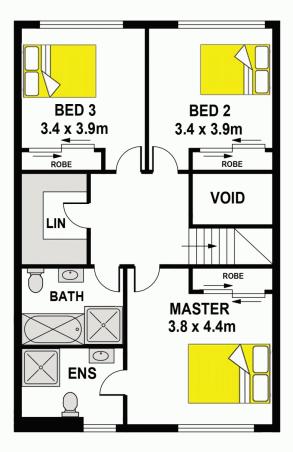

The generous open plan living areas flows seamlessly to the back patio and private level, low maintenance grassed yard. The Polyurethane & Granite gas gourmet kitchen will inspire you to get creative and put together some memorable dinner parties. Three large bedrooms, all with

3 😕 2 🔓 2 😭

**View**: https://www.gilmour.com.au/sale/nsw/hills/castle-hill/residential/townhouse/5620827

Craig Alexis 02 9899 3311

**FIRST FLOOR** 

**GROUND FLOOR** 

## 15/35-37 PARSONAGE ROAD, CASTLE HILL