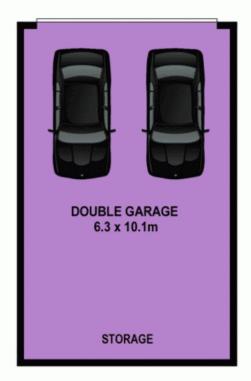

## 4/1-7 Hume Avenue Castle Hill NSW

Calling investors, first home buyers and people wanting to downsize! This immaculate, large 227m2 ground floor unit is easy to live in offering a balcony and a tiled sunny courtyard to relax & entertain family & friends. As you enter there is a sense of space with the large open plan living & dining area. There is also an additional family relaxing area or study off the kitchen. Two good size bedrooms both have built in wardrobes & the master has an ensuite. The polyurethane & granite kitchen has gas cooking to enable you to create culinary delights and the split air conditioning system keeps you warm in winter & cool in summer. You can also enjoy cooling off in the complex's pool in the warmer months. The oversized garage allows plenty of storage space. A short stroll to the m2 city bus, close to the local schools, Castle Towers & the new train station under construction.