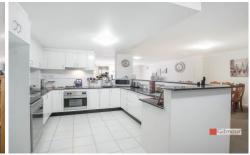

## 4/1-7 Hume Avenue Castle Hill NSW

Calling investors, first home buyers and people wanting to downsize! This immaculate, large 227m2 ground floor unit is easy to live in offering a balcony and a tiled sunny courtyard to relax & entertain family & friends. As you enter there is a sense of space with the large open plan living & dining area. There is also an additional family relaxing area or study off the kitchen. Two good size bedrooms both have built in wardrobes & the master has an ensuite. The polyurethane & granite kitchen has gas cooking to enable you to create culinary delights and the split air conditioning system keeps you warm in winter & cool in summer. You can also enjoy cooling off in the complex's pool in the warmer months. The oversized garage allows plenty of storage space. A short stroll to the m2 city bus, close to the local schools, Castle Towers & the new train station under construction.