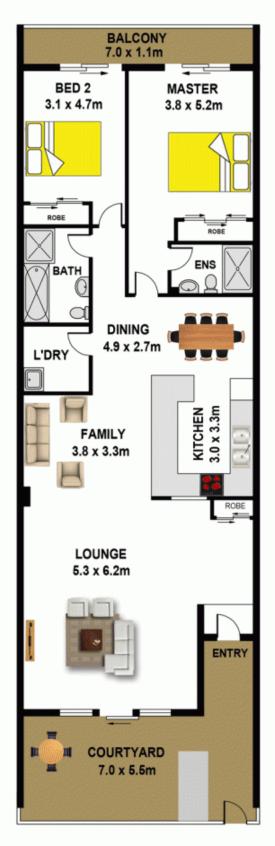

## 4/1-7 Hume Avenue Castle Hill NSW

Calling investors, first home buyers and people wanting to downsize! This immaculate, large 227m2 ground floor unit is easy to live in offering a balcony and a tiled sunny courtyard to relax & entertain family & friends. As you enter there is a sense of space with the large open plan living & dining area. There is also an additional family relaxing area or study off the kitchen. Two good size bedrooms both have built in wardrobes & the master has an ensuite. The polyurethane & granite kitchen has gas cooking to enable you to create culinary delights and the split air conditioning system keeps you warm in winter & cool in summer. You can also enjoy cooling off in the complex's pool in the warmer months. The oversized garage allows plenty of storage space. A short stroll to the m2 city bus, close to the local schools, Castle Towers & the new train station under construction.