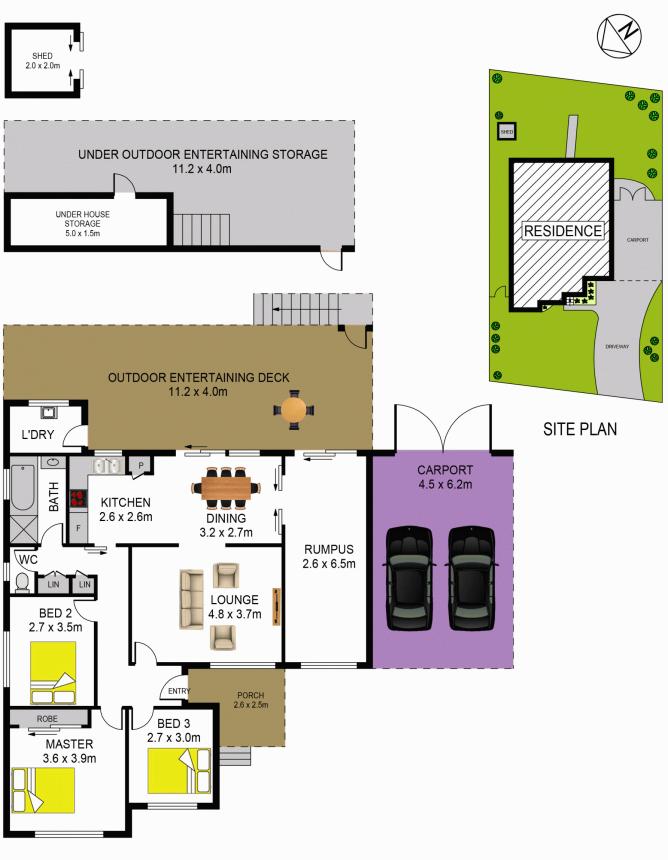

## 4 Helen Court CASTLE HILL NSW

Located in popular 'East Excelsior' on a quiet, established cul-de-sac with a perfect sunny north aspect to the front. Within walking distance to the M2 city bus, close to shops, the Baulkham Hills North Primary School & you are spoilt for choice with secondary schools. This awesome family home is in excellent condition, has just been repainted and recarpeted. Featuring three bedrooms and a built in robe to the master. Great living space with a large lounge room, a separate dining area off the updated kitchen with loads of bench preparation space and a rumpus room which could be used as a 4th bedroom. The updated bathroom has a separate toilet and the 9ft ceiling & polished floor boards certainly add appeal. The split air conditioner makes the ambient temperature inside pleasant all year round. Entertain family & friends on the generous covered deck while the kids play on the grassed, safe & secure backyard. Room to accommodate 2 cars under cover with plenty of

## 3 🎮 1 🚔 2 🚘

View

- Land Size : 696 sqm
  - : https://www.gilmour.com.au/sale/nsw/hills/c astle-hill/residential/house/5620831

Craig Alexis 02 9899 3311

https://www.gilmour.com.au Just another WordPress site