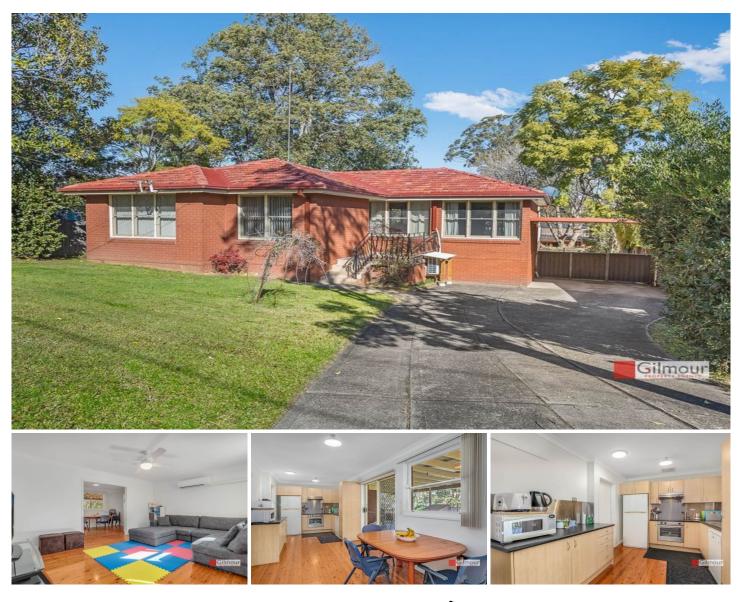

## 4 Helen Court CASTLE HILL NSW

Located in popular 'East Excelsior' on a quiet, established cul-de-sac with a perfect sunny north aspect to the front. Within walking distance to the M2 city bus, close to shops, the Baulkham Hills North Primary School & you are spoilt for choice with secondary schools. This awesome family home is in excellent condition, has just been repainted and recarpeted. Featuring three bedrooms and a built in robe to the master. Great living space with a large lounge room, a separate dining area off the updated kitchen with loads of bench preparation space and a rumpus room which could be used as a 4th bedroom. The updated bathroom has a separate toilet and the 9ft ceiling & polished floor boards certainly add appeal. The split air conditioner makes the ambient temperature inside pleasant all year round. Entertain family & friends on the generous covered deck while the kids play on the grassed, safe & secure backyard. Room to accommodate 2 cars under cover with plenty of

## 4 HELEN COURT, CASTLE HILL