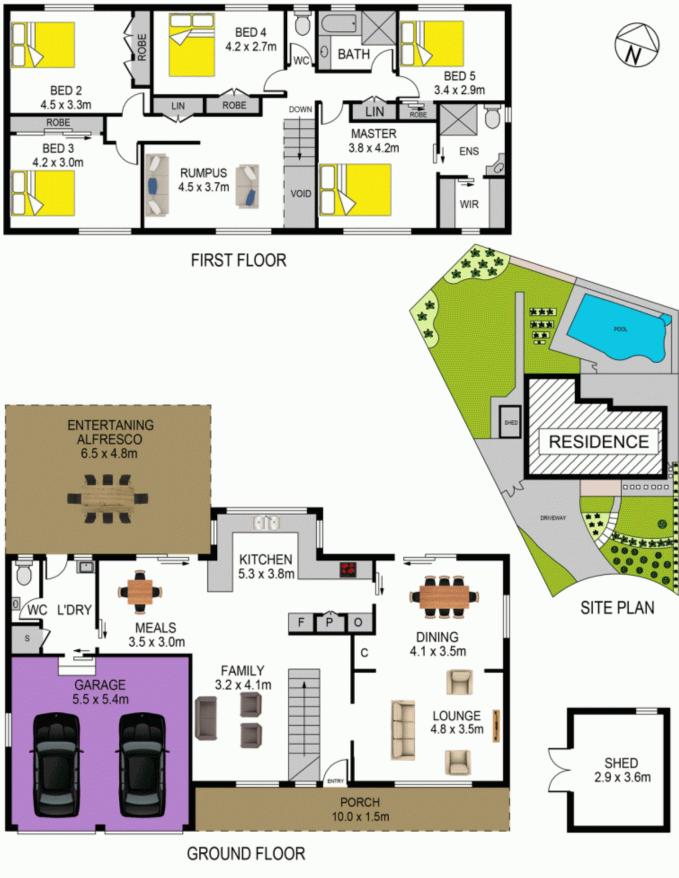

- Five great sized bedrooms all upstairs with built in robes and ceiling fans. The master bedroom offers an ensuite & walk in robe with ducted air conditioning upstairs helping to control the temperature all year round.

- Spacious formal lounge and dining room with an additional meals area and family room with split system air conditioning downstairs. An upstairs rumpus room completes the vast living spaces.

- Huge kitchen offering ample bench space and with plenty of natural light from the windows giving a great view of the backyard. Bring the freshness inside from the irrigated