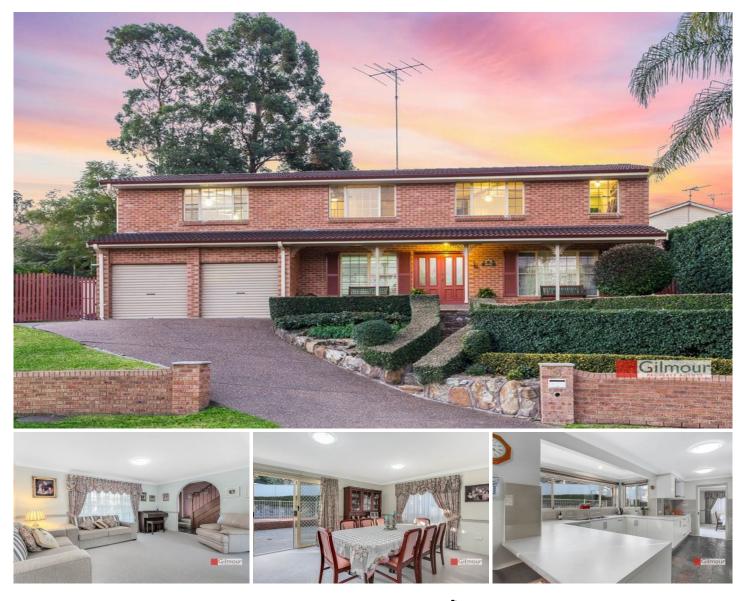

#### 9 Cansdale Place CASTLE HILL NSW

Proudly presenting this loved family home of over 30 years, just moments from Knightsbridge Shopping Centre and public transport. Positioned on a large 951m2 block in a quiet cul-de-sac is this spacious and well-appointed family home with many great entertaining aspects. Be impressed by the large living areas and generous sized bedrooms.

- Five great sized bedrooms all upstairs with built in robes and ceiling fans. The master bedroom offers an ensuite & walk in robe with ducted air conditioning upstairs helping to control the temperature all year round.

- Spacious formal lounge and dining room with an additional meals area and family room with split system air conditioning downstairs. An upstairs rumpus room completes the vast living spaces.

- Huge kitchen offering ample bench space and with plenty of natural light from the windows giving a great view of the backyard. Bring the freshness inside from the irrigated

### 5 🛤 2 🚔 2 🚘

View

Gilmour

- Land Size : 951 sqm
  - : https://www.gilmour.com.au/sale/nsw/hills/c astle-hill/residential/house/5620832