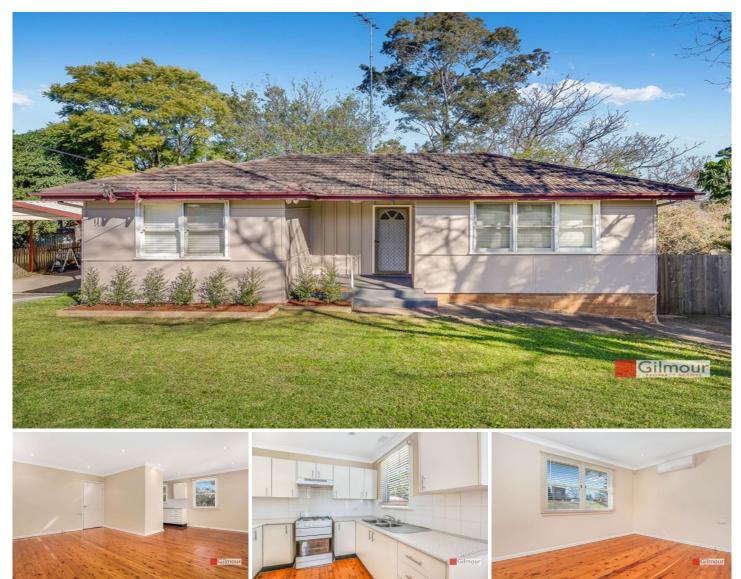

## **16 Bernice Street Seven Hills NSW**

This low maintenance home on a spacious 556m2 block is located in the North Seven Hills area bordering Kings Langley. Positioned close to bus stops, this property has easy access to Old Windsor Road, the M2 & the M7. Flowing timber floorboards and neutral colours throughout makes this the ideal first home, downsizer or investment property. Highlights include:

- Both bedrooms featuring mirrored built in robes and reverse cycle air conditioning.

- Galley style kitchen with gas cooking overlooking the backyard.

- Open plan lounge and dining with reverse cycle air conditioner and plenty of natural light.

- Modern bathroom complete with separate bath and shower.

- Internal laundry with a door leading to the backyard.

- Large grassed backyard with plenty of space to entertain,