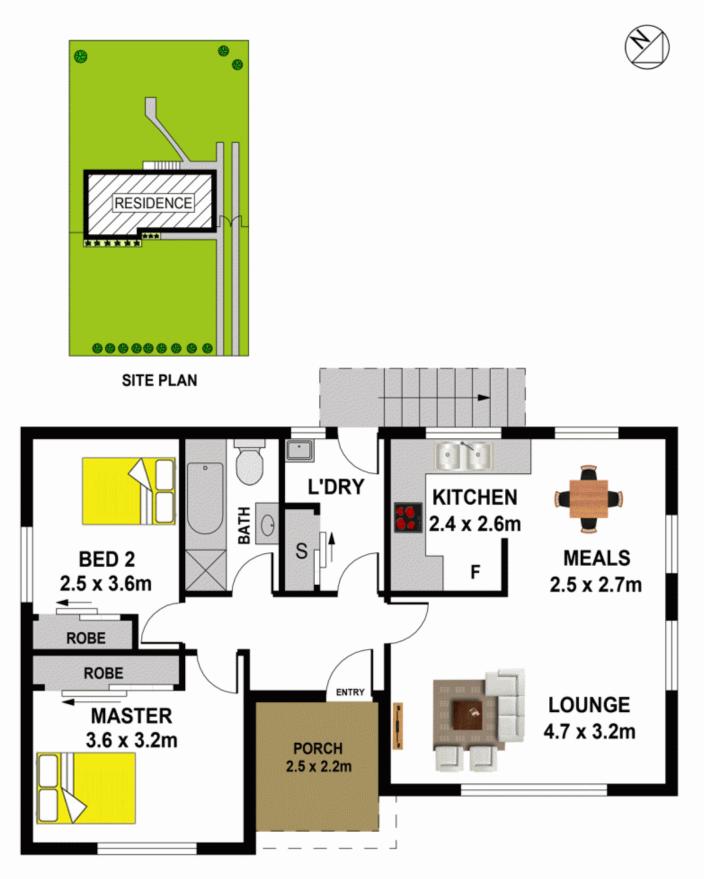

- Both bedrooms featuring mirrored built in robes and reverse cycle air conditioning.

- Galley style kitchen with gas cooking overlooking the backyard.

- Open plan lounge and dining with reverse cycle air conditioner and plenty of natural light.

- Modern bathroom complete with separate bath and shower.

- Internal laundry with a door leading to the backyard.

- Large grassed backyard with plenty of space to entertain,

## 2 🎮 1 🚆

Land Size : 556 sqm

View : https://www.gilmour.com.au/sale/nsw/weste rn-sydney/seven-hills/residential/house/562 0834

Brendan Dabaja 0410 978 133

Craig Alexis 02 9899 3311