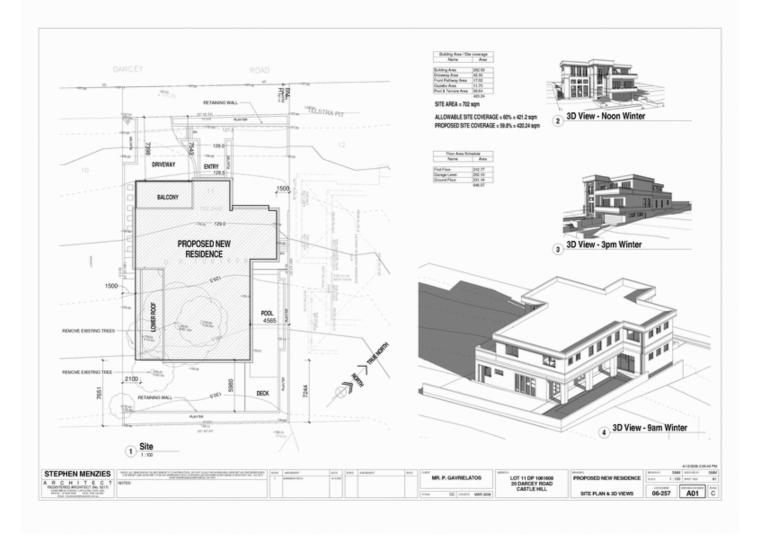

## **CASTLE HILL**

19.5 m

Located in the Castle Brae Estate in popular Castlewood. Awesome 702m2 block on the high side of the road surrounded by quality upmarket homes. 19.5 metre frontage and 36 metre depth. D.A approved from Council to build an architect designed environmentally friendly 69.5 square modern home with a 6 car garage and swimming pool. Structural, landscape and survey drawings have also been completed. You can start building once you have settled! Great value for money!