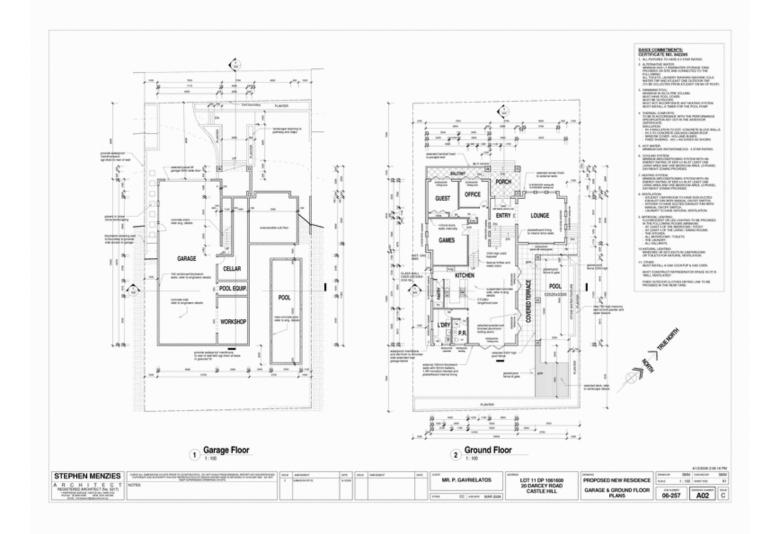

## **CASTLE HILL**

19.5 m

Located in the Castle Brae Estate in popular Castlewood. Awesome 702m2 block on the high side of the road surrounded by quality upmarket homes. 19.5 metre frontage and 36 metre depth. D.A approved from Council to build an architect designed environmentally friendly 69.5 square modern home with a 6 car garage and swimming pool. Structural, landscape and survey drawings have also been completed. You can start building once you have settled! Great value for money!