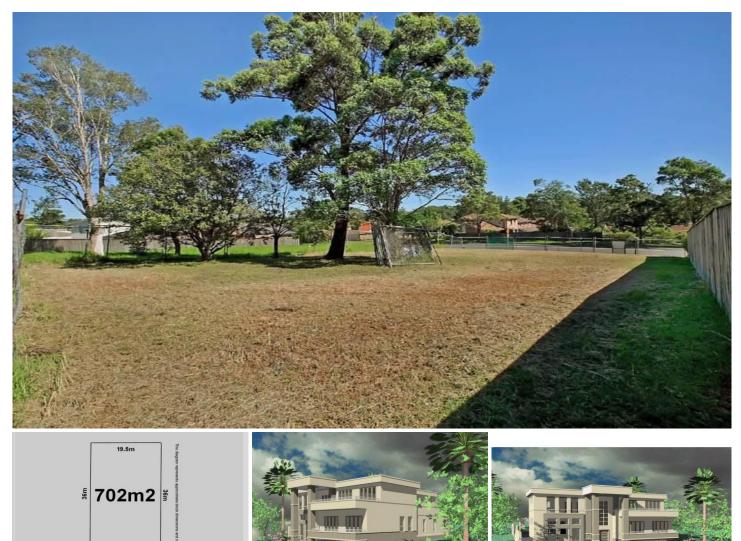

## **CASTLE HILL**

19.5 m

Located in the Castle Brae Estate in popular Castlewood. Awesome 702m2 block on the high side of the road surrounded by quality upmarket homes. 19.5 metre frontage and 36 metre depth. D.A approved from Council to build an architect designed environmentally friendly 69.5 square modern home with a 6 car garage and swimming pool. Structural, landscape and survey drawings have also been completed. You can start building once you have settled! Great value for money!

## Land Size : 702 sqm

View : https://www.gilmour.com.au/sale/nsw/hills/c astle-hill/residential/land/5620846

Craig Alexis 02 9899 3311