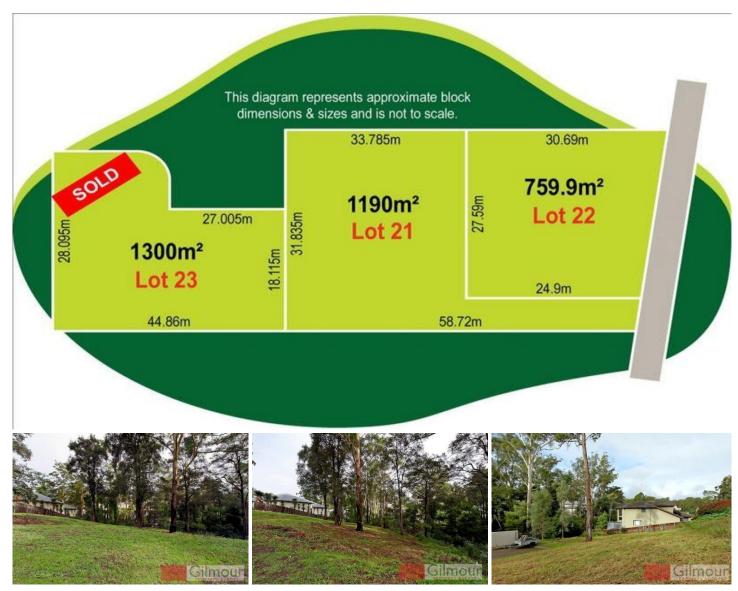

## 22/ Francis Street CASTLE HILL NSW

Great value in central Castle Hill these two remaining blocks-759sqm & 1189sqm (approximate size) are to be offered individually. Adjoining luxury homes in a quiet, private location both blocks enjoy a bushland setting and are walking distance from shops, schools and bus transport. Ready to build your dream home (S.T.C.A) or to invest in the future.

THIS DIAGRAM REPRESENTS APPROXIMATE BLOCK DIMENSIONS & SIZES AND IS NOT TO SCALE. SOLD 29th August, 2011

Land Size: 760 sqm

View: https://www.gilmour.com.au/sale/nsw/hills/c

astle-hill/residential/land/5620858