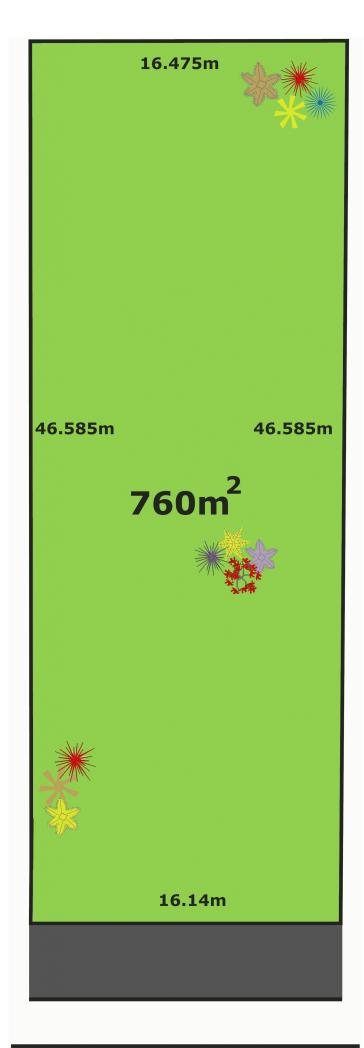

## 28A Brushford Avenue CASTLE HILL NSW

Sitting in the highly desirable East Excelsior locale is this perfect, north facing from the rear, block of 760sqm in an quiet street. This ultra rare block has the added bonus of no onsite detention required and offering a 16.14 metre frontage & a depth of 46.58 metres. With DA approved plans for a Masterbuilt single level home you have the perfect opportunity to create your dream home in a desirable part of Castle Hill. Ideally situated within easy access to all amenities including Castle Towers, restaurants, desirable schools including Excelsior Public, parks, reserves and city transport-this is truly an opportunity not to be missed! SOLD 21 May, 2013

Land Size: 760 sqm

**View**: https://www.gilmour.com.au/sale/nsw/hills/c

astle-hill/residential/land/5620868

Gilmour

Gilmour Property Agents 02 9899 3311