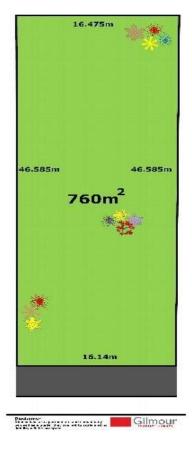

## 28A Brushford Avenue CASTLE HILL NSW

Sitting in the highly desirable East Excelsior locale is this perfect, north facing from the rear, block of 760sqm in an quiet street. This ultra rare block has the added bonus of no onsite detention required and offering a 16.14 metre frontage & a depth of 46.58 metres. With DA approved plans for a Masterbuilt single level home you have the perfect opportunity to create your dream home in a desirable part of Castle Hill. Ideally situated within easy access to all amenities including Castle Towers, restaurants, desirable schools including Excelsior Public, parks, reserves and city transport-this is truly an opportunity not to be missed! SOLD 21 May, 2013

Land Size: 760 sqm

**View**: https://www.gilmour.com.au/sale/nsw/hills/c

astle-hill/residential/land/5620868

Gilmour

Gilmour Property Agents 02 9899 3311