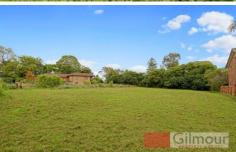

## 101/114-120 Eaton Road WEST PENNANT HILLS NSW

Build your dream home on this rarely found large block of land in prestigious West Pennant Hills. With a coveted high side position this 901.7m2 land features a wide 21.47 metre frontage and is 42 metres in depth. This level land has a desirable north aspect, will suit most homes (subject to council approval) and has no trees that would hinder the building process. Close to schools and within the Murray Farm Public School Catchment area, it is also within walking distance to the M2 city Bus.

Land like this is rare so your fast action is recommended. SOLD 31 January, 2013

Land Size: 901.7 sqm

**View**: https://www.gilmour.com.au/sale/nsw/hills/w

est-pennant-hills/residential/land/5620872

Gilmour