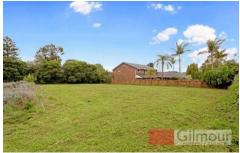

## 101/114-120 Eaton Road WEST PENNANT HILLS NSW

Build your dream home on this rarely found large block of land in prestigious West Pennant Hills. With a coveted high side position this 901.7m2 land features a wide 21.47 metre frontage and is 42 metres in depth. This level land has a desirable north aspect, will suit most homes (subject to council approval) and has no trees that would hinder the building process. Close to schools and within the Murray Farm Public School Catchment area, it is also within walking distance to the M2 city Bus.

Land like this is rare so your fast action is recommended. SOLD 31 January, 2013

Land Size: 901.7 sqm

**View**: https://www.gilmour.com.au/sale/nsw/hills/w

est-pennant-hills/residential/land/5620872

Gilmour