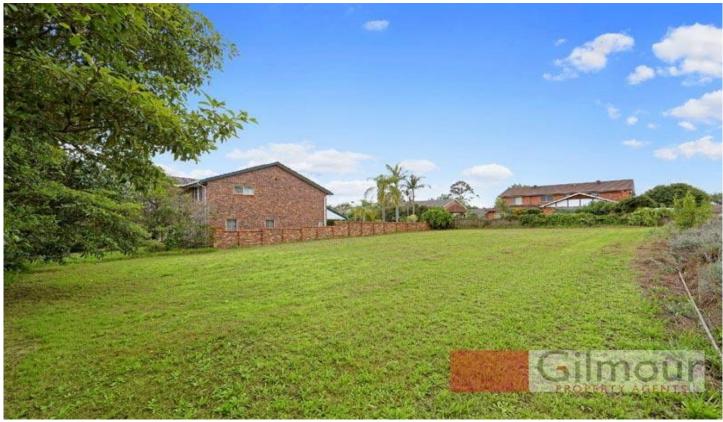

## 101/114-120 Eaton Road WEST PENNANT HILLS NSW

Build your dream home on this rarely found large block of land in prestigious West Pennant Hills. With a coveted high side position this 901.7m2 land features a wide 21.47 metre frontage and is 42 metres in depth. This level land has a desirable north aspect, will suit most homes (subject to council approval) and has no trees that would hinder the building process. Close to schools and within the Murray Farm Public School Catchment area, it is also within walking distance to the M2 city Bus.

Land like this is rare so your fast action is recommended. SOLD 31 January, 2013

Land Size: 901.7 sqm

**View**: https://www.gilmour.com.au/sale/nsw/hills/w

est-pennant-hills/residential/land/5620872

Gilmour