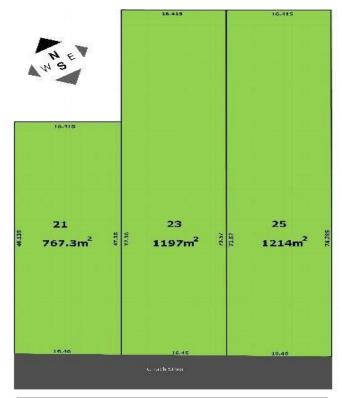

## 21-25 Church Street CASTLE HILL NSW

21, 23 & 25 Church Street, Castle Hill-three premium blocks being sold in one line

- \* Total land size of approximately 3178sqm with an approximate frontage of 49m
- \* Zoned R3 medium density
- \* Should fit approximately 11 x three bedroom townhouses subject to council approval
- \* Situated only a 250m level walk to the M2 city bus, a 700m level walk to Castle Hill shops and a 1200m walk to the future Castle Hill train station

Auction Onsite 12.30PM Saturday 20th September, 2014

Land Size: 3178.3 sqm

View: https://www.gilmour.com.au/sale/nsw/hills/c

astle-hill/residential/land/5620873

**Craig Alexis** 02 9899 3311