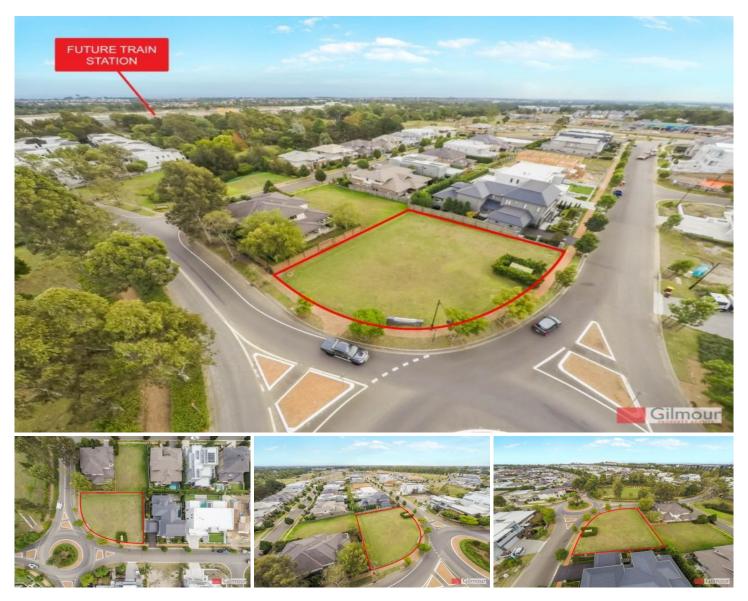

## 92 Edgewater Drive BELLA VISTA NSW

Situated in the prestigious Bella Vista Waters Estate, this level block is vastly larger than any surrounding properties and commands the best location for a property with street appeal. With 1024sqm of land there is an abundance of space to build your dream home without compromising on garden space. Topping it off is the short walking distance to the future train station (approximately 600m), and Norwest Business Park.

- Access via Edgewater and Brighton Drives provides multiple opportunities for house designs and a choice of north or west aspect.
- Enjoy the outdoors with Brighton Drive Reserve across the street, easy walk to Strangers and Norwest Lakes, while there is also only a distance to the M2, M7 motorways, shops and buses.
- Limited blocks remaining available in Bella Vista Waters, inspect today!

Land Size: 1024 sqm

View: https://www.gilmour.com.au/sale/nsw/hills/b

ella-vista/residential/land/5620879

Gilmour

Gilmour Property Agents 02 9899 3311