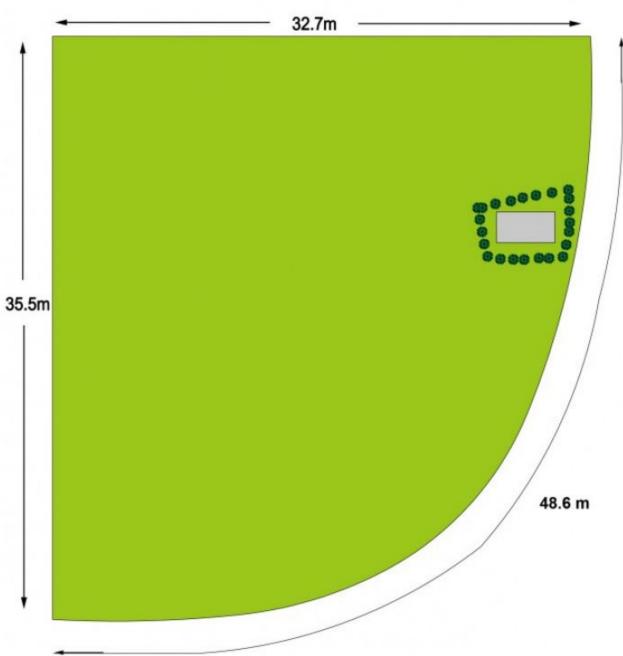

Land Size: 1024 sqm

View: https://www.gilmour.com.au/sale/nsw/hills/b

ella-vista/residential/land/5620879

Gilmour

Gilmour Property Agents 02 9899 3311