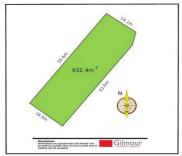

Land Size: 932.4 sqm

View: https://www.gilmour.com.au/sale/nsw/hills/c

astle-hill/residential/land/5620880

Gilmour

Gilmour Property Agents 02 9899 3311