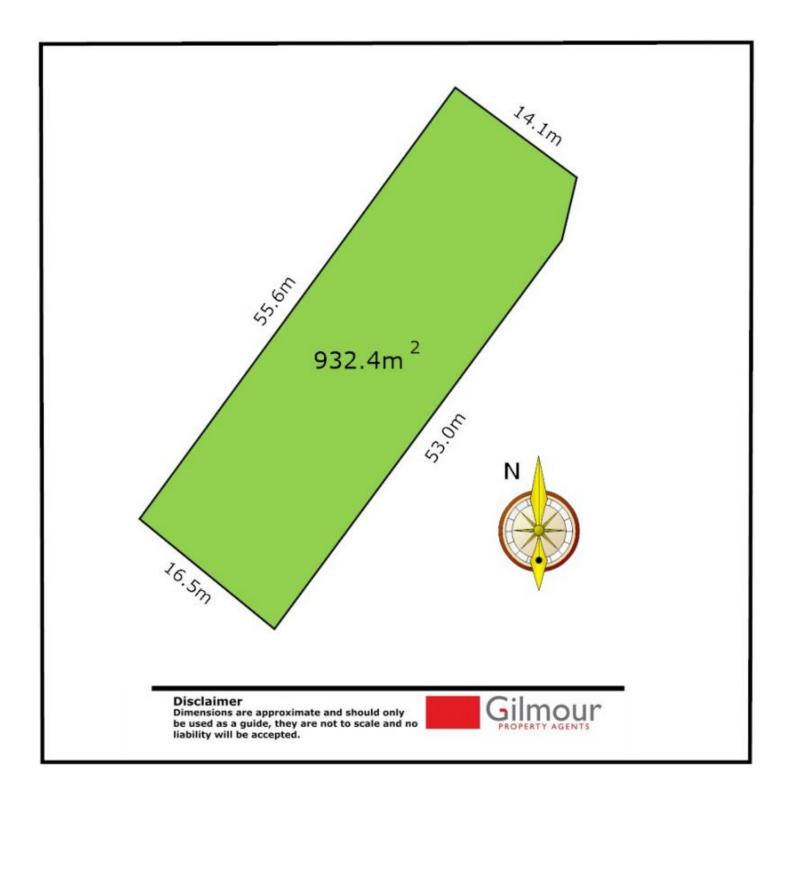

Land Size: 932.4 sqm

View: https://www.gilmour.com.au/sale/nsw/hills/c

astle-hill/residential/land/5620880

Gilmour

Gilmour Property Agents 02 9899 3311