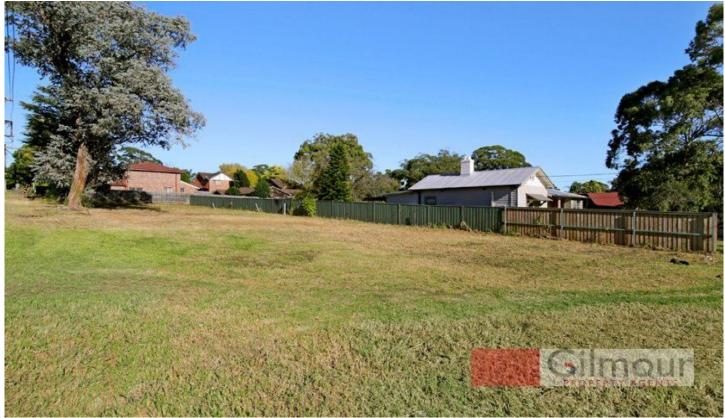

## 71 Showground Road CASTLE HILL NSW

Situated in a prime corner position on Showground Road and Cecil Avenue, allowing fantastic access and street frontages, is this exceptional prospect to create your own masterpiece. A rare offering to secure vacant land in the ever expanding suburb of Castle Hill. Boasting a northeast aspect and a total of 932.4sqm this land offers loads of potential.

Land Size: 932.4 sqm

View: https://www.gilmour.com.au/sale/nsw/hills/c

astle-hill/residential/land/5620880

Gilmour

Gilmour Property Agents 02 9899 3311